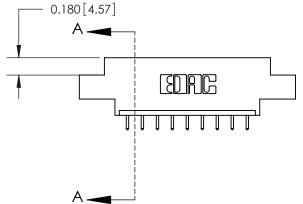

## **Contact Detail**

521-P.C. Tail .025 Sq.(0.64 Sq.) - Tail LG=.150(3.81)

.156 [3.96] Contact Spacing x .200 [5.08] Row Spacing

**See Accompanying Page for:** 

- **Bend Detail**
- **Mounting Options**

THIS IS A C.A.D. GENERATED DRAWING DO NOT MAKE MANUAL REVISIONS TO MASTER.

ORIGINAL

|                               | SECTION A-A<br>0.388 [9.86]<br>Card Slot |
|-------------------------------|------------------------------------------|
| .160 [4.06] Point of Contact— | 33.3 3.3.                                |
|                               |                                          |
|                               |                                          |