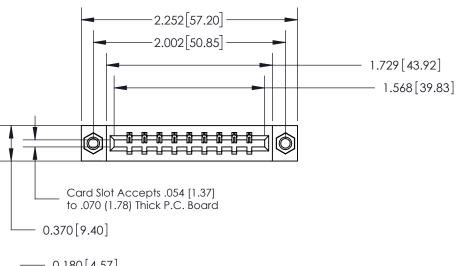

833 Series High Temp Card Edge Connector Part Number: 833-009-521-607

**EDAC INC** TORONTO, ONTARIO CANADA

THESE DRAWINGS AND SPECIFICATIONS ARE THE PROPERTY OF EDAC INC.,AND SHALL NOT BE REPRODUCED, OR COPIED OR USED AS THE BASIS FOR THE MANUFACTURE OR SALE OF APPARATUS WITHOUT WRITTEN PERMISSION.

| ACAD REFERENCE NO. | 833 ENG MASTER   |  |  |
|--------------------|------------------|--|--|
| DRAWN: J.LEE       | DATE: OCT. 14/09 |  |  |
| CHECKED:           | DATE:            |  |  |
| SCALE: NTS         | SHEET 1 OF 3     |  |  |
| DRAWING NUMBER     | ISSUE            |  |  |
| 833 Assembly       | 1                |  |  |