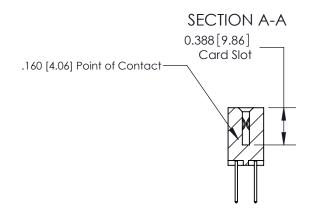

## **Contact Detail**

523-P.C. Tail .025 Sq.(0.64 Sq.) - Tail LG=.390(9.91) .156 [3.96] Contact Spacing x .200 [5.08] Row Spacing

1.784[45.31] 1.534[38.96] 1.261 [32.03] 1.100 [27.94] Card Slot Accepts .054 [1.37] to .070 (1.78) Thick P.C. Board 0.370[9.40]

## **See Accompanying Page for:**

- **Bend Detail**
- **Mounting Options**

THIS IS A C.A.D. GENERATED DRAWING DO NOT MAKE MANUAL REVISIONS TO MASTER.

ISSUE NUMBER ORIGINAL

833 Series High Temp Card Edge Connector Part Number: 833-012-523-808