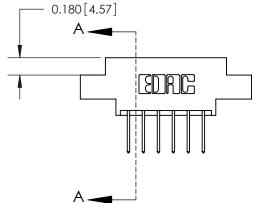

## **Contact Detail**

523-P.C. Tail .025 Sq.(0.64 Sq.) - Tail LG=.390(9.91) .156 [3.96] Contact Spacing x .200 [5.08] Row Spacing

1.784[45.31] 1.534[38.96] 1.261 [32.03] 1.100 [27.94] Card Slot Accepts .054 [1.37] to .070 (1.78) Thick P.C. Board 0.370[9.40]

## **See Accompanying Page for:**

- **Bend Detail**
- **Mounting Options**

THIS IS A C.A.D. GENERATED DRAWING DO NOT MAKE MANUAL REVISIONS TO MASTER.

ISSUE NUMBER ORIGINAL

833 Series High Temp Card Edge Connector Part Number: 833-012-523-808