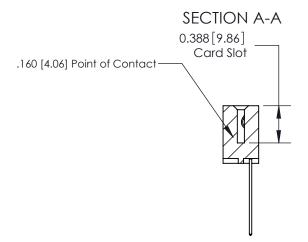

ISSUE NUMBER ORIGINAL

833 Series High Temp Card Edge Connector Part Number: 833-015-541-102

**EDAC INC** TORONTO, ONTARIO CANADA

THESE DRAWINGS AND SPECIFICATIONS ARE THE PROPERTY OF EDAC INC.,AND SHALL NOT BE REPRODUCED, OR COPIED OR USED AS THE BASIS FOR THE MANUFACTURE OR SALE OF APPARATUS WITHOUT WRITTEN PERMISSION.