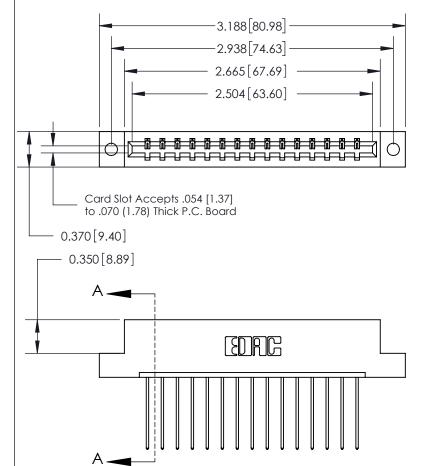

## **Contact Detail**

541-Wire Wrap .025 Sq.(0.64 Sq.) - Tail LG=.750(19.05)

.156 [3.96] Contact Spacing x .200 [5.08] Row Spacing

THIS IS A C.A.D. GENERATED DRAWING DO NOT MAKE MANUAL REVISIONS TO MASTER.

ISSUE NUMBER ORIGINAL

833 Series High Temp Card Edge Connector Part Number: 833-015-541-102

**EDAC INC** TORONTO, ONTARIO CANADA

THESE DRAWINGS AND SPECIFICATIONS ARE THE PROPERTY OF EDAC INC.,AND SHALL NOT BE REPRODUCED, OR COPIED OR USED AS THE BASIS FOR THE MANUFACTURE OR SALE OF APPARATUS WITHOUT WRITTEN PERMISSION.