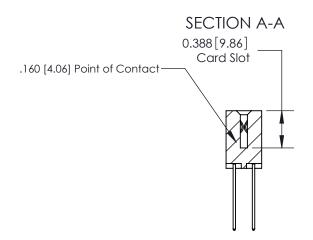

THIS IS A C.A.D. GENERATED DRAWING DO NOT MAKE MANUAL REVISIONS TO MASTER.

ISSUE NUMBER ORIGINAL

833 Series High Temp Card Edge Connector Part Number: 833-020-542-202

**EDAC INC** TORONTO, ONTARIO CANADA

THESE DRAWINGS AND SPECIFICATIONS ARE THE PROPERTY OF EDAC INC., AND SHALL NOT BE REPRODUCED,OR COPIED OR USED AS THE BASIS FOR THE MANUFACTURE OR SALE OF APPARATUS WITHOUT WRITTEN PERMISSION.

|  | ACAD REFERENCE NO. | 833 ENG MASTER   |  |  |
|--|--------------------|------------------|--|--|
|  | DRAWN: J.LEE       | DATE: OCT. 14/09 |  |  |
|  | CHECKED:           | DATE:            |  |  |
|  | SCALE: NTS         | SHEET 1 OF 3     |  |  |
|  | DRAWING NUMBER     | ISSUE            |  |  |
|  | 833 Assembly       | 1                |  |  |