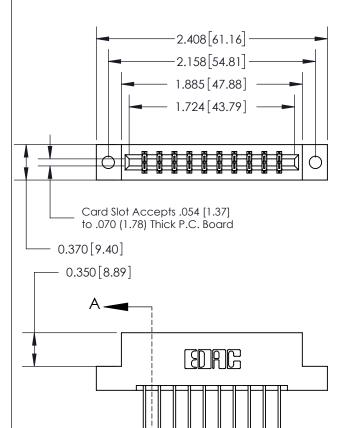

THIS IS A C.A.D. GENERATED DRAWING DO NOT MAKE MANUAL REVISIONS TO MASTER.

ISSUE NUMBER ORIGINAL

833 Series High Temp Card Edge Connector Part Number: 833-020-542-202

**EDAC INC** TORONTO, ONTARIO CANADA

THESE DRAWINGS AND SPECIFICATIONS ARE THE PROPERTY OF EDAC INC., AND SHALL NOT BE REPRODUCED,OR COPIED OR USED AS THE BASIS FOR THE MANUFACTURE OR SALE OF APPARATUS WITHOUT WRITTEN PERMISSION.

|  | ACAD REFERENCE NO. | 833 ENG MASTER   |  |  |
|--|--------------------|------------------|--|--|
|  | DRAWN: J.LEE       | DATE: OCT. 14/09 |  |  |
|  | CHECKED:           | DATE:            |  |  |
|  | SCALE: NTS         | SHEET 1 OF 3     |  |  |
|  | DRAWING NUMBER     | ISSUE            |  |  |
|  | 833 Assembly       | 1                |  |  |