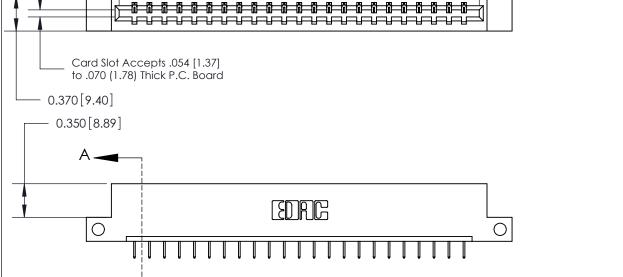

ORIGINAL

-4.436[112.67]-

3.913 [99.39] 3.752 [95.30]

> SECTION A-A 0.388 [9.86] Card Slot .160 [4.06] Point of Contact-

## See Accompanying Page for:

- **Bend Detail**
- **Mounting Options**

833 Series High Temp Card Edge Connector Part Number: 833-023-524-112

**EDAC INC** TORONTO, ONTARIO CANADA

THESE DRAWINGS AND SPECIFICATIONS ARE THE PROPERTY OF EDAC INC.,AND SHALL NOT BE REPRODUCED, OR COPIED OR USED AS THE BASIS FOR THE MANUFACTURE OR SALE OF APPARATUS WITHOUT WRITTEN PERMISSION.