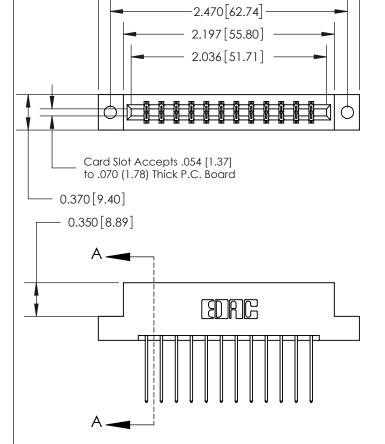

THIS IS A C.A.D. GENERATED DRAWING DO NOT MAKE MANUAL REVISIONS TO MASTER.

ORIGINAL

|                               | SECTION A-A  |
|-------------------------------|--------------|
|                               | 0.388 [9.86] |
|                               | Card Slot    |
| .160 [4.06] Point of Contact- |              |
| .160 [4.06] Point of Contact  |              |
|                               |              |
|                               |              |

833 Series High Temp Card Edge Connector Part Number: 833-024-542-202

**EDAC INC** TORONTO, ONTARIO CANADA

THESE DRAWINGS AND SPECIFICATIONS ARE THE PROPERTY OF EDAC INC.,AND SHALL NOT BE REPRODUCED, OR COPIED OR USED AS THE BASIS FOR THE MANUFACTURE OR SALE OF APPARATUS WITHOUT WRITTEN PERMISSION.

| ACAD REFERENCE NO. | 833 ENG MASTER   |  |  |
|--------------------|------------------|--|--|
| DRAWN: J.LEE       | DATE: OCT. 14/09 |  |  |
| CHECKED:           | DATE:            |  |  |
| SCALE: NTS         | SHEET 1 OF 3     |  |  |
| DRAWING NUMBER     | ISSUE            |  |  |
| 833 Assembly       | 1                |  |  |