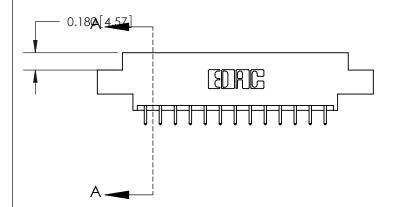

ORIGINAL (1)

ORIGINAL

| 833 Series High Temp Card Edge Connector<br>Contact Bend Detail |                                                                                                                                                                                                 | ACAD REFERENCE NO. | 833 ENC          | 833 ENG MASTER |  |
|-----------------------------------------------------------------|-------------------------------------------------------------------------------------------------------------------------------------------------------------------------------------------------|--------------------|------------------|----------------|--|
|                                                                 |                                                                                                                                                                                                 | DRAWN: J.LEE       | DATE: OCT. 14/09 |                |  |
|                                                                 |                                                                                                                                                                                                 | CHECKED: DATE:     |                  |                |  |
| EDAC INC                                                        | THESE DRAWINGS AND SPECIFICATIONS ARE THE PROPERTY OF EDAC INC.,AND SHALL NOT BE REPRODUCED,OR COPIED OR USED AS THE BASIS FOR THE MANUFACTURE OR SALE OF APPARATUS WITHOUT WRITTEN PERMISSION. | SCALE: NTS         | SHEET 2          | 2 <b>OF</b> 3  |  |
| TORONTO, ONTARIO                                                |                                                                                                                                                                                                 | DRAWING NUMBER     |                  | ISSUE          |  |
| CANADA YOUR CONNECTION TO QUALITY & SERVICE                     |                                                                                                                                                                                                 | 833 Assembly       |                  | 1              |  |