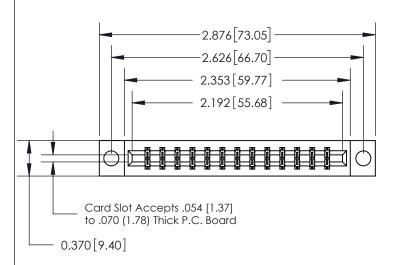

## **See Accompanying Page for:**

- **Bend Detail**
- **Mounting Options**

THIS IS A C.A.D. GENERATED DRAWING DO NOT MAKE MANUAL REVISIONS TO MASTER.

ISSUE NUMBER ORIGINAL

1

|                               | SECTION A-A  |
|-------------------------------|--------------|
|                               | 0.388 [9.86] |
|                               | Card Slot    |
| .160 [4.06] Point of Contact— |              |
|                               |              |
|                               |              |

| 833 Series High Temp Card Edge Connector |
|------------------------------------------|
| Part Number: 833-026-521-804             |

**EDAC INC** TORONTO, ONTARIO CANADA

THESE DRAWINGS AND SPECIFICATIONS ARE THE PROPERTY OF EDAC INC.,AND SHALL NOT BE REPRODUCED,OR COPIED OR USED AS THE BASIS FOR THE MANUFACTURE OR SALE OF APPARATUS WITHOUT WRITTEN PERMISSION.