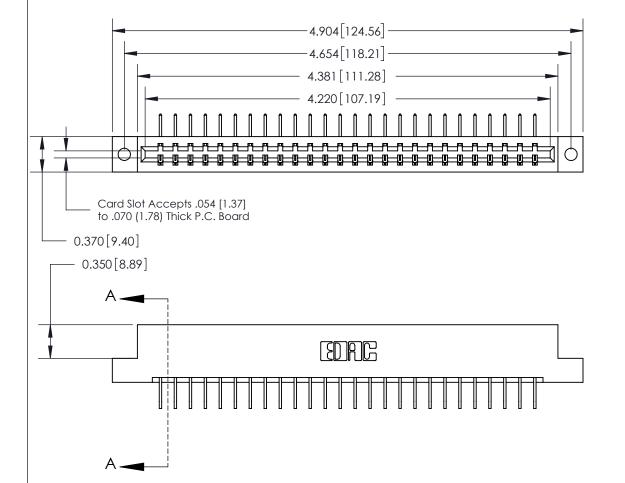

## See Accompanying Page for:

- **Bend Detail**
- **Mounting Options**

833 Series High Temp Card Edge Connector Part Number: 833-026-558-102

**EDAC INC** TORONTO, ONTARIO CANADA

THESE DRAWINGS AND SPECIFICATIONS ARE THE PROPERTY OF EDAC INC.,AND SHALL NOT BE REPRODUCED, OR COPIED OR USED AS THE BASIS FOR THE MANUFACTURE OR SALE OF APPARATUS WITHOUT WRITTEN PERMISSION.

| ACAD REFERENCE NO. | 833 ENG MASTER   |  |  |
|--------------------|------------------|--|--|
| DRAWN: J.LEE       | DATE: OCT. 14/09 |  |  |
| CHECKED:           | DATE:            |  |  |
| SCALE: NTS         | SHEET 1 OF 3     |  |  |
| DRAWING NUMBER     | ISSUE            |  |  |
| 833 Assembly       | 1                |  |  |