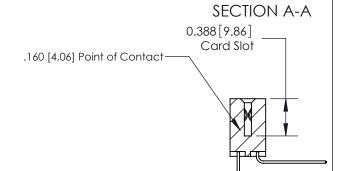

ISSUE NUMBER ORIGINAL

833 Series High Temp Card Edge Connector Part Number: 833-042-559-212

YOUR CONNECTION TO QUALITY & SERVICE

**EDAC INC** TORONTO, ONTARIO CANADA

THESE DRAWINGS AND SPECIFICATIONS ARE THE PROPERTY OF EDAC INC.,AND SHALL NOT BE REPRODUCED, OR COPIED OR USED AS THE BASIS FOR THE MANUFACTURE OR SALE OF APPARATUS WITHOUT WRITTEN PERMISSION.

| ACAD REFERENCE NO. | 833 ENG MASTER   |  |  |
|--------------------|------------------|--|--|
| DRAWN: J.LEE       | DATE: OCT. 14/09 |  |  |
| CHECKED:           | DATE:            |  |  |
| SCALE: NTS         | SHEET 1 OF 3     |  |  |
| DRAWING NUMBER     | ISSUE            |  |  |
| 833 Assembly       | 1                |  |  |