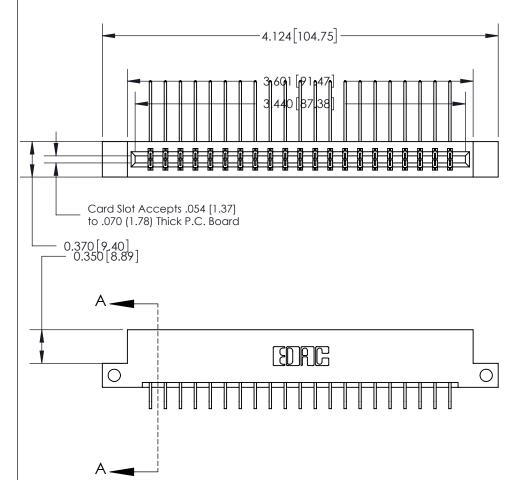

ISSUE NUMBER ORIGINAL

833 Series High Temp Card Edge Connector Part Number: 833-042-559-212

YOUR CONNECTION TO QUALITY & SERVICE

**EDAC INC** TORONTO, ONTARIO CANADA

THESE DRAWINGS AND SPECIFICATIONS ARE THE PROPERTY OF EDAC INC.,AND SHALL NOT BE REPRODUCED, OR COPIED OR USED AS THE BASIS FOR THE MANUFACTURE OR SALE OF APPARATUS WITHOUT WRITTEN PERMISSION.

| ACAD REFERENCE NO. | 833 ENG MASTER   |  |  |
|--------------------|------------------|--|--|
| DRAWN: J.LEE       | DATE: OCT. 14/09 |  |  |
| CHECKED:           | DATE:            |  |  |
| SCALE: NTS         | SHEET 1 OF 3     |  |  |
| DRAWING NUMBER     | ISSUE            |  |  |
| 833 Assembly       | 1                |  |  |