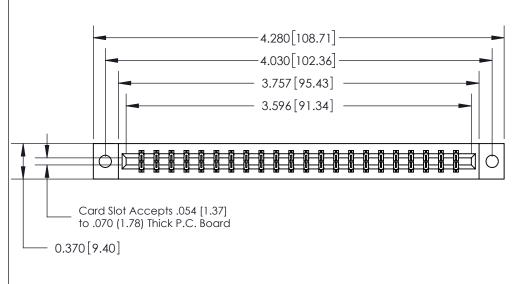

## See Accompanying Page for:

- **Bend Detail**
- **Mounting Options**

833 Series High Temp Card Edge Connector Part Number: 833-044-555-802

**EDAC INC** TORONTO, ONTARIO CANADA

THESE DRAWINGS AND SPECIFICATIONS ARE THE PROPERTY OF EDAC INC.,AND SHALL NOT BE REPRODUCED, OR COPIED OR USED AS THE BASIS FOR THE MANUFACTURE OR SALE OF APPARATUS WITHOUT WRITTEN PERMISSION.