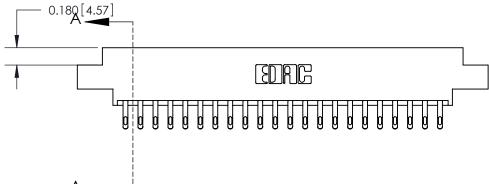

## **Contact Detail**

555-Extender Board Bend (Code 500 Contacts)

.156 [3.96] Contact Spacing x .200 [5.08] Row Spacing

THIS IS A C.A.D. GENERATED DRAWING DO NOT MAKE MANUAL REVISIONS TO MASTER.

ISSUE NUMBER ORIGINAL