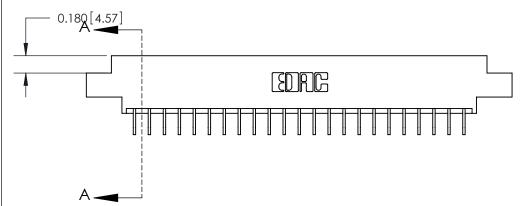

## **Contact Detail**

559-90 Degree Bend (Code 541 Contacts)

.156 [3.96] Contact Spacing x .200 [5.08] Row Spacing

THIS IS A C.A.D. GENERATED DRAWING DO NOT MAKE MANUAL REVISIONS TO MASTER.

ISSUE NUMBER ORIGINAL