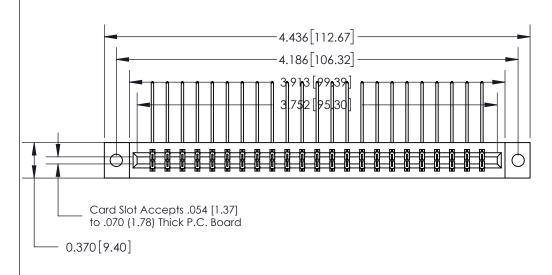

SECTION A-A 0.388 [9.86]

Card Slot .160 [4.06] Point of Contact-

**See Accompanying Page for:** 

- **Bend Detail**
- **Mounting Options**

833 Series High Temp Card Edge Connector Part Number: 833-046-559-802