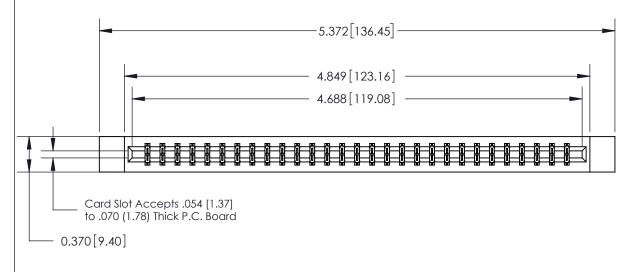

## **See Accompanying Page for:**

- **Bend Detail**
- **Mounting Options**

833 Series High Temp Card Edge Connector Part Number: 833-058-544-812

**EDAC INC** TORONTO, ONTARIO CANADA

THESE DRAWINGS AND SPECIFICATIONS ARE THE PROPERTY OF EDAC INC.,AND SHALL NOT BE REPRODUCED,OR COPIED OR USED AS THE BASIS FOR THE MANUFACTURE OR SALE OF APPARATUS WITHOUT WRITTEN PERMISSION.

| ACAD REFERENCE NO. | 833 FNG MASTER   |  |  |
|--------------------|------------------|--|--|
|                    |                  |  |  |
| DRAWN: J.LEE       | DATE: OCT. 14/09 |  |  |
| CHECKED:           | DATE:            |  |  |
| SCALE: NTS         | SHEET 1 OF 3     |  |  |
| DRAWING NUMBER     | ISSUE            |  |  |