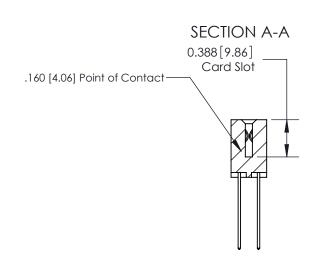

833 Assembly

ORIGINAL (1)

ORIGINAL

| 833 Series High Temp Card Edge Connector<br>Contact Bend Detail |                                                                                                                                                                                                 | ACAD REFERENCE NO. | 833 ENG MASTER   |               |
|-----------------------------------------------------------------|-------------------------------------------------------------------------------------------------------------------------------------------------------------------------------------------------|--------------------|------------------|---------------|
|                                                                 |                                                                                                                                                                                                 | DRAWN: J.LEE       | DATE: OCT. 14/09 |               |
|                                                                 |                                                                                                                                                                                                 | CHECKED: DATE:     |                  |               |
| TORONTO, ONTARIO ONTARIO CANADA OR MANUF.                       | THESE DRAWINGS AND SPECIFICATIONS ARE THE PROPERTY OF EDAC INC.,AND SHALL NOT BE REPRODUCED,OR COPIED OR USED AS THE BASIS FOR THE MANUFACTURE OR SALE OF APPARATUS WITHOUT WRITTEN PERMISSION. | SCALE: NTS         | SHEET 2          | 2 <b>OF</b> 3 |
|                                                                 |                                                                                                                                                                                                 | DRAWING NUMBER     |                  | ISSUE         |
|                                                                 |                                                                                                                                                                                                 | 833 Assembly       |                  | 1             |