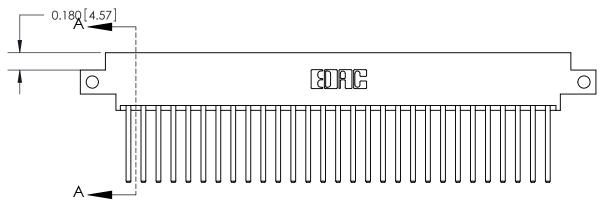

## **Contact Detail**

544-Wire Wrap .050x.025(1.27x0.64) - Tail LG=.750(19.05)

.156 [3.96] Contact Spacing x .200 [5.08] Row Spacing

ISSUE NUMBER

ORIGINAL

833 Assembly

ORIGINAL (1)

ORIGINAL

| 833 Series High Temp Card Edge Connector<br>Contact Bend Detail |                                                                                                                                                                                                 | ACAD REFERENCE NO. | 833 ENG MASTER   |               |
|-----------------------------------------------------------------|-------------------------------------------------------------------------------------------------------------------------------------------------------------------------------------------------|--------------------|------------------|---------------|
|                                                                 |                                                                                                                                                                                                 | DRAWN: J.LEE       | DATE: OCT. 14/09 |               |
|                                                                 |                                                                                                                                                                                                 | CHECKED: DATE:     |                  |               |
| TORONTO, ONTARIO ONTARIO CANADA OR MANUF.                       | THESE DRAWINGS AND SPECIFICATIONS ARE THE PROPERTY OF EDAC INC.,AND SHALL NOT BE REPRODUCED,OR COPIED OR USED AS THE BASIS FOR THE MANUFACTURE OR SALE OF APPARATUS WITHOUT WRITTEN PERMISSION. | SCALE: NTS         | SHEET 2          | 2 <b>OF</b> 3 |
|                                                                 |                                                                                                                                                                                                 | DRAWING NUMBER     |                  | ISSUE         |
|                                                                 |                                                                                                                                                                                                 | 833 Assembly       |                  | 1             |