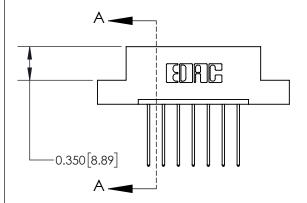

## **Mounting Option**

04-.156 (3.96) Dia. Mounting Holes

## **Contact Detail**

542-Wire Wrap .025 Sq.(0.64 Sq.) - Tail LG=.645(16.38) .156 [3.96] Contact Spacing x .200 [5.08] Row Spacing





**See Accompanying Page for:** 

**Contact Bend Details** 

THIS IS A C.A.D. GENERATED DRAWING DO NOT MAKE MANUAL REVISIONS TO MASTER.



ISSUE NUMBER ORIGINAL



837/887 Series High Temp Card Edge Connector Part Number: 837-007-542-104



**EDAC INC** TORONTO, ONTARIO CANADA

THESE DRAWINGS AND SPECIFICATIONS ARE THE PROPERTY OF EDAC INC.,AND SHALL NOT BE REPRODUCED, OR COPIED OR USED AS THE BASIS FOR THE MANUFACTURE OR SALE OF APPARATUS WITHOUT WRITTEN PERMISSION.

| ACAD REFERENCE NO. 837 ENG MASTE |                  |  |  |
|----------------------------------|------------------|--|--|
| DRAWN: J.LEE                     | DATE: OCT. 06/09 |  |  |
| CHECKED:                         | DATE:            |  |  |
| SCALE: NTS                       | SHEET 1 OF 2     |  |  |
| DRAWING NUMBER