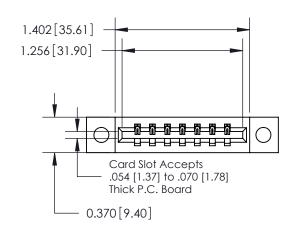

## **Mounting Option**

04-.156 (3.96) Dia. Mounting Holes

## **Contact Detail**

542-Wire Wrap .025 Sq.(0.64 Sq.) - Tail LG=.645(16.38) .156 [3.96] Contact Spacing x .200 [5.08] Row Spacing





**See Accompanying Page for:** 

**Contact Bend Details** 

THIS IS A C.A.D. GENERATED DRAWING DO NOT MAKE MANUAL REVISIONS TO MASTER.



ISSUE NUMBER ORIGINAL



837/887 Series High Temp Card Edge Connector Part Number: 837-007-542-104



**EDAC INC** TORONTO, ONTARIO CANADA

THESE DRAWINGS AND SPECIFICATIONS ARE THE PROPERTY OF EDAC INC.,AND SHALL NOT BE REPRODUCED, OR COPIED OR USED AS THE BASIS FOR THE MANUFACTURE OR SALE OF APPARATUS WITHOUT WRITTEN PERMISSION.

| ACAD REFERENCE NO. 837 ENG MASTE |                  |  |  |
|----------------------------------|------------------|--|--|
| DRAWN: J.LEE                     | DATE: OCT. 06/09 |  |  |
| CHECKED:                         | DATE:            |  |  |
| SCALE: NTS                       | SHEET 1 OF 2     |  |  |
| DRAWING NUMB