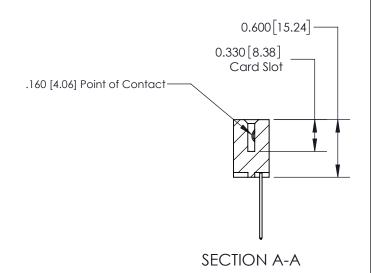

## **Contact Detail**

542-Wire Wrap .025 Sq.(0.64 Sq.) - Tail LG=.645(16.38) .156 [3.96] Contact Spacing x .200 [5.08] Row Spacing

**See Accompanying Page for:** 

**Contact Bend Details** 

THIS IS A C.A.D. GENERATED DRAWING DO NOT MAKE MANUAL REVISIONS TO MASTER.