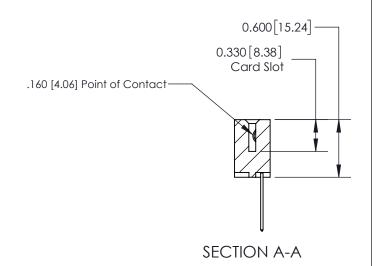

ISSUE NUMBER

ORIGINAL

1

| 837/887 Series High Temp Card Edge Connector<br>Contact Bend Detail |                                                                  | ACAD REFERENCE NO. | 837 ENG          | 3 MASTER      |
|---------------------------------------------------------------------|------------------------------------------------------------------|--------------------|------------------|---------------|
|                                                                     |                                                                  | DRAWN: J.LEE       | DATE: OCT. 06/09 |               |
|                                                                     |                                                                  | CHECKED:           | DATE:            |               |
| EDAC INC                                                            | OR USED AS THE BASIS FOR THE<br>MANUFACTURE OR SALE OF APPARATUS | SCALE: NTS         | SHEET            | 2 <b>OF</b> 2 |
| TORONTO, ONTARIO CANADA                                             |                                                                  | DRAWING NUMBER     | •                | ISSUE         |
| YOUR CONNECTION TO QUALITY & SERVICE                                |                                                                  | 837 Assembly       |                  | 1             |