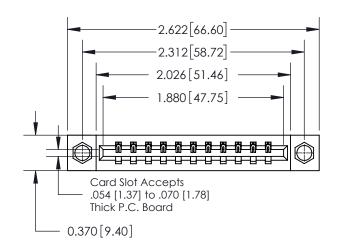

**Mounting Option** 

08-#4-40 Unified Threaded Inserts

## **Contact Detail**

540-Wire Wrap .025 Sq.(0.64 Sq.) - Tail LG=.560(14.22) .156 [3.96] Contact Spacing x .200 [5.08] Row Spacing

**See Accompanying Page for:** 

**Contact Bend Details** 

THIS IS A C.A.D. GENERATED DRAWING DO NOT MAKE MANUAL REVISIONS TO MASTER.

ISSUE NUMBER

ORIGINAL

| 837/887 Series High Temp Card Edge Connector |
|----------------------------------------------|
| Part Number: 837-011-540-608                 |

YOUR CONNECTION TO QUALITY & SERVICE