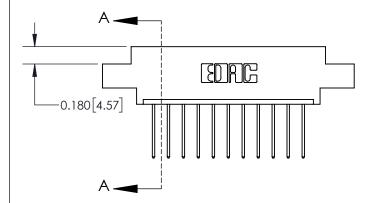

ISSUE NUMBER

ORIGINAL

| 837/887 Series High Temp Card Edge Connector |
|----------------------------------------------|
| Part Number: 837-011-540-608                 |

YOUR CONNECTION TO QUALITY & SERVICE

| ACAD REFERENCE NO. 837 ENG MASTE |                  |  |  |
|----------------------------------|------------------|--|--|
| DRAWN: J.LEE                     | DATE: OCT. 06/09 |  |  |
| CHECKED:                         | DATE:            |  |  |
| SCALE: NTS                       | SHEET 1 OF 2     |  |  |
| DRAWING NUMBER                   | ISSUE            |  |  |
| 837 Assembly                     | 1                |  |  |