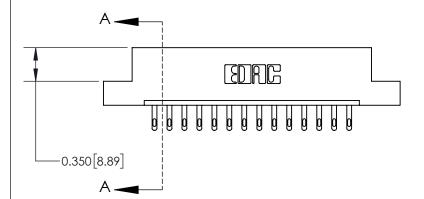

**See Accompanying Page for:** 

**Contact Bend Details** 

ISSUE NUMBER

ORIGINAL

1

| 837/887 Series High Temp Card Edge Connector<br>Contact Bend Detail |                                                                                                                                    | ACAD REFERENCE NO. | 837 ENG MASTER   |               |
|---------------------------------------------------------------------|------------------------------------------------------------------------------------------------------------------------------------|--------------------|------------------|---------------|
|                                                                     |                                                                                                                                    | DRAWN: J.LEE       | DATE: OCT. 06/09 |               |
|                                                                     |                                                                                                                                    | CHECKED:           | DATE:            |               |
| EDAC INC                                                            | THESE DRAWINGS AND SPECIFICATIONS ARE THE PROPERTY OF EDAC INC.,AND SHALL NOT BE REPRODUCED,OR COPIED OR USED AS THE BASIS FOR THE | SCALE: NTS         | SHEET            | 2 <b>OF</b> 2 |
| TORONTO, ONTARIO CANADA                                             |                                                                                                                                    | DRAWING NUMBER     | •                | ISSUE         |
| YOUR CONNECTION TO QUALITY & SERVICE                                | MANUFACTURE OR SALE OF APPARATUS WITHOUT WRITTEN PERMISSION.                                                                       | 837 Assembly       |                  | 1             |