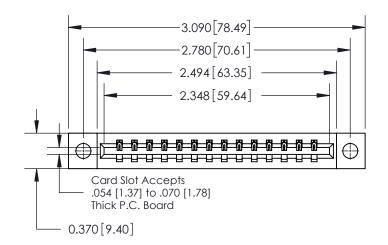

**Mounting Option** 

04-.156 (3.96) Dia. Mounting Holes

ISSUE NUMBER ORIGINAL

837/887 Series High Temp Card Edge Connector Part Number: 837-014-500-104

YOUR CONNECTION TO QUALITY & SERVICE

**EDAC INC** TORONTO, ONTARIO CANADA

THESE DRAWINGS AND SPECIFICATIONS ARE THE PROPERTY OF EDAC INC.,AND SHALL NOT BE REPRODUCED, OR COPIED OR USED AS THE BASIS FOR THE MANUFACTURE OR SALE OF APPARATUS WITHOUT WRITTEN PERMISSION.