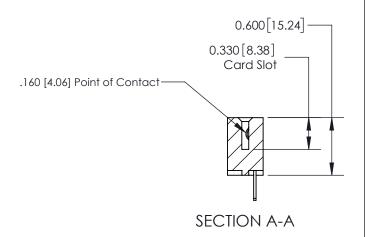

## **Contact Detail**

500-Wire Hole .050x.025(1.27x0.64) - Tail LG=.260(6.60) .156 [3.96] Contact Spacing x .200 [5.08] Row Spacing

THIS IS A C.A.D. GENERATED DRAWING DO NOT MAKE MANUAL REVISIONS TO MASTER.