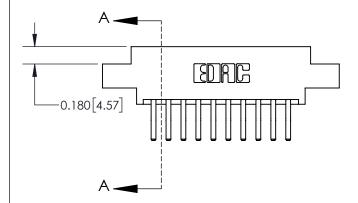

## **Contact Detail**

560-Extender Board Bend (Code 523 Contacts)

.156 [3.96] Contact Spacing x .200 [5.08] Row Spacing

**See Accompanying Page for:** 

**Contact Bend Details** 

THIS IS A C.A.D. GENERATED DRAWING DO NOT MAKE MANUAL REVISIONS TO MASTER.

ISSUE NUMBER ORIGINAL

1

|                              | 0.600[15.24]              |  |  |
|------------------------------|---------------------------|--|--|
|                              | 0.330 [8.38]<br>Card Slot |  |  |
| .160 [4.06] Point of Contact |                           |  |  |
|                              |                           |  |  |
|                              | SECTION A-A               |  |  |

ISSUE NUMBER

ORIGINAL

1

| 837/887 Series High Temp Card Edge Connector<br>Contact Bend Detail |                                                                                                        | ACAD REFERENCE NO. | 837 ENG MASTER   |               |
|---------------------------------------------------------------------|--------------------------------------------------------------------------------------------------------|--------------------|------------------|---------------|
|                                                                     |                                                                                                        | DRAWN: J.LEE       | DATE: OCT. 06/09 |               |
|                                                                     |                                                                                                        | CHECKED:           | DATE:            |               |
| EDAC INC                                                            | THESE DRAWINGS AND SPECIFICATIONS                                                                      | SCALE: NTS         | SHEET            | 2 <b>OF</b> 2 |
| TORONTO, ONTARIO CANADA                                             | ARE THE PROPERTY OF EDAC INC.,AND<br>SHALL NOT BE REPRODUCED,OR COPIED<br>OR USED AS THE BASIS FOR THE | DRAWING NUMBER     | •                | ISSUE         |
| YOUR CONNECTION TO QUALITY & SERVICE                                | MANUFACTURE OR SALE OF APPARATUS WITHOUT WRITTEN PERMISSION.                                           | 837 Assembly       |                  | 1             |