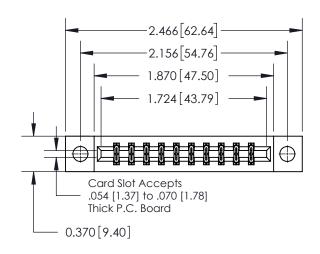

## **Mounting Option**

04-.156 (3.96) Dia. Mounting Holes

| 837/887 Series High Temp Card Edge Connector |
|----------------------------------------------|
| Part Number: 837-020-560-804                 |

YOUR CONNECTION TO QUALITY & SERVICE

**EDAC INC** TORONTO, ONTARIO CANADA

THESE DRAWINGS AND SPECIFICATIONS ARE THE PROPERTY OF EDAC INC., AND SHALL NOT BE REPRODUCED, OR COPIED OR USED AS THE BASIS FOR THE MANUFACTURE OR SALE OF APPARATUS WITHOUT WRITTEN PERMISSION.

| ACAD REFERENCE NO. | 837 ENG MASTER   |  |  |
|--------------------|------------------|--|--|
| DRAWN: J.LEE       | DATE: OCT. 06/09 |  |  |
| CHECKED:           | DATE:            |  |  |
| SCALE: NTS         | SHEET 1 OF 2     |  |  |
| DRAWING NUMBER     | ISSUE            |  |  |
| 837 Assembly       | 1                |  |  |