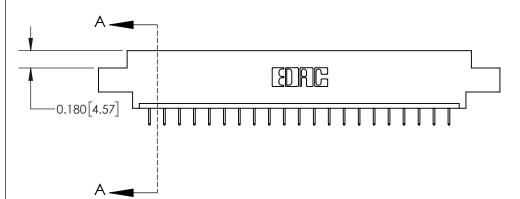

ISSUE NUMBER

ORIGINAL

**See Accompanying Page for:** 

**Contact Bend Details** 

837/887 Series High Temp Card Edge Connector Part Number: 837-021-524-607

YOUR CONNECTION TO QUALITY & SERVICE

**EDAC INC** TORONTO, ONTARIO CANADA