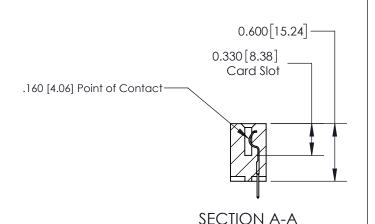

## **Contact Detail**

524-P.C. Tail .018 Sq.(0.46 Sq.) - Tail LG=.175(4.45)

.156 [3.96] Contact Spacing x .200 [5.08] Row Spacing

THIS IS A C.A.D. GENERATED DRAWING DO NOT MAKE MANUAL REVISIONS TO MASTER.