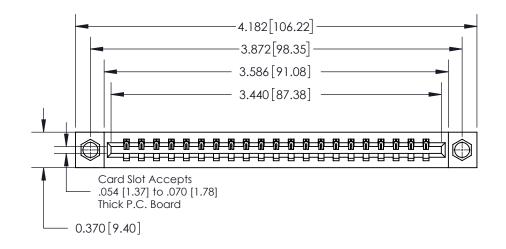

**Mounting Option** 

07-M3-0.5 Metric Threaded Inserts

## **Contact Detail**

524-P.C. Tail .018 Sq.(0.46 Sq.) - Tail LG=.175(4.45)

.156 [3.96] Contact Spacing x .200 [5.08] Row Spacing

THIS IS A C.A.D. GENERATED DRAWING DO NOT MAKE MANUAL REVISIONS TO MASTER.