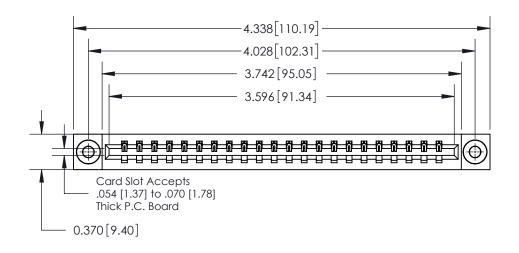

**Mounting Option** 

03-.116 (2.95) I.D. Floating Eyelets

## **Contact Detail**

524-P.C. Tail .018 Sq.(0.46 Sq.) - Tail LG=.175(4.45)

.156 [3.96] Contact Spacing x .200 [5.08] Row Spacing

THIS IS A C.A.D. GENERATED DRAWING DO NOT MAKE MANUAL REVISIONS TO MASTER.