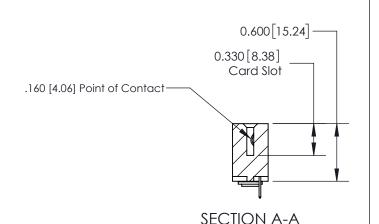

ISSUE NUMBER

ORIGINAL

1

| 837/887 Series High Temp Card Edge Connector<br>Contact Bend Detail |                                                                                                                                    | ACAD REFERENCE NO. | 837 ENG MASTER   |               |
|---------------------------------------------------------------------|------------------------------------------------------------------------------------------------------------------------------------|--------------------|------------------|---------------|
|                                                                     |                                                                                                                                    | DRAWN: J.LEE       | DATE: OCT. 06/09 |               |
|                                                                     |                                                                                                                                    | CHECKED:           | DATE:            |               |
| EDAC INC                                                            | THESE DRAWINGS AND SPECIFICATIONS ARE THE PROPERTY OF EDAC INC.,AND SHALL NOT BE REPRODUCED,OR COPIED OR USED AS THE BASIS FOR THE | SCALE: NTS         | SHEET            | 2 <b>OF</b> 2 |
| TORONTO, ONTARIO CANADA                                             |                                                                                                                                    | DRAWING NUMBER     |                  | ISSUE         |
| YOUR CONNECTION TO QUALITY & SERVICE                                | MANUFACTURE OR SALE OF APPARATUS WITHOUT WRITTEN PERMISSION.                                                                       | 837 Assembly       |                  | 1             |