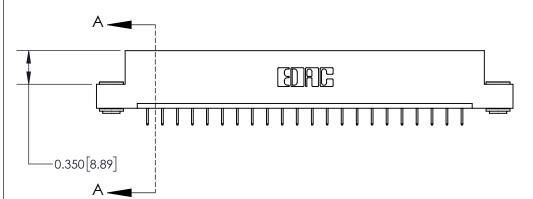

**Mounting Option** 

03-.116 (2.95) I.D. Floating Eyelets

## **Contact Detail**

524-P.C. Tail .018 Sq.(0.46 Sq.) - Tail LG=.175(4.45)

.156 [3.96] Contact Spacing x .200 [5.08] Row Spacing

THIS IS A C.A.D. GENERATED DRAWING DO NOT MAKE MANUAL REVISIONS TO MASTER.