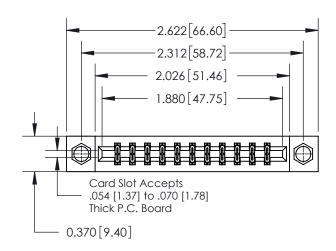

## **Mounting Option**

08-#4-40 Unified Threaded Inserts

## **Contact Detail**

541-Wire Wrap .025 Sq.(0.64 Sq.) - Tail LG=.750(19.05) .156 [3.96] Contact Spacing x .200 [5.08] Row Spacing

**See Accompanying Page for:** 

**Contact Bend Details** 

THIS IS A C.A.D. GENERATED DRAWING DO NOT MAKE MANUAL REVISIONS TO MASTER.