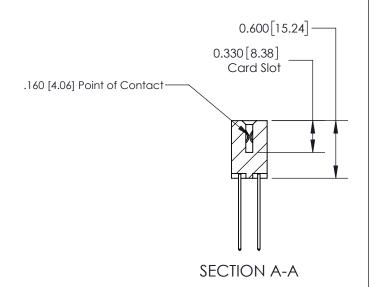

ISSUE NUMBER

ORIGINAL

1

| 837/887 Series High Temp Co          | ACAD REFERENCE NO.                                               | 837 ENG          | 3 MASTER |               |
|--------------------------------------|------------------------------------------------------------------|------------------|----------|---------------|
| Contact Bend Detail                  | DRAWN: J.LEE                                                     | DATE: OCT. 06/09 |          |               |
| Confact bend betail                  |                                                                  | CHECKED: DATE:   |          |               |
| EDAC INC                             | OR USED AS THE BASIS FOR THE<br>MANUFACTURE OR SALE OF APPARATUS | SCALE: NTS       | SHEET    | 2 <b>OF</b> 2 |
| TORONTO, ONTARIO CANADA              |                                                                  | DRAWING NUMBER   | •        | ISSUE         |
| YOUR CONNECTION TO QUALITY & SERVICE |                                                                  | 837 Assembly     |          | 1             |