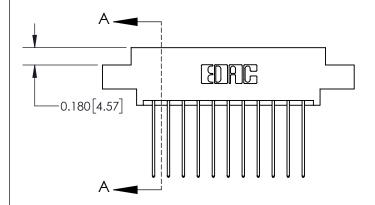

## **Contact Detail**

541-Wire Wrap .025 Sq.(0.64 Sq.) - Tail LG=.750(19.05) .156 [3.96] Contact Spacing x .200 [5.08] Row Spacing

**See Accompanying Page for:** 

**Contact Bend Details** 

THIS IS A C.A.D. GENERATED DRAWING DO NOT MAKE MANUAL REVISIONS TO MASTER.