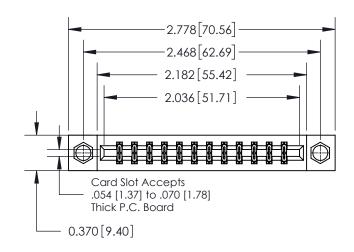

## **Contact Detail**

555-Extender Board Bend (Code 500 Contacts)

.156 [3.96] Contact Spacing x .200 [5.08] Row Spacing

837/887 Series High Temp Card Edge Connector Part Number: 837-024-555-807

YOUR CONNECTION TO QUALITY & SERVICE