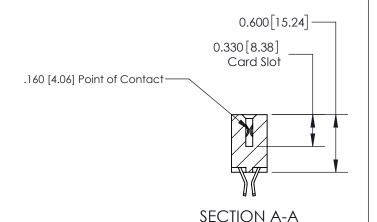

ISSUE NUMBER

ORIGINAL

1

| 837/887 Series High Temp Card Edge Connector<br>Contact Bend Detail |                                   | ACAD REFERENCE NO. | 837 ENG MASTER   |               |
|---------------------------------------------------------------------|-----------------------------------|--------------------|------------------|---------------|
|                                                                     |                                   | DRAWN: J.LEE       | DATE: OCT. 06/09 |               |
|                                                                     |                                   | CHECKED:           | DATE:            |               |
| ARE THE PROPERTY OF EDAC INC.,AND                                   | THESE DRAWINGS AND SPECIFICATIONS | SCALE: NTS         | SHEET            | 2 <b>OF</b> 2 |
|                                                                     | SHALL NOT BE REPRODUCED,OR COPIED | DRAWING NUMBER     |                  | ISSUE         |
| YOUR CONNECTION TO QUALITY & SERVICE                                |                                   | 837 Assembly       |                  | 1             |