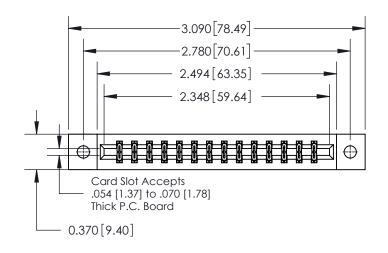

**Mounting Option** 

02-.128 (3.25) Dia. Mounting Holes

837/887 Series High Temp Card Edge Connector Part Number: 837-028-556-802

YOUR CONNECTION TO QUALITY & SERVICE

**EDAC INC** TORONTO, ONTARIO CANADA

THESE DRAWINGS AND SPECIFICATIONS ARE THE PROPERTY OF EDAC INC.,AND SHALL NOT BE REPRODUCED, OR COPIED OR USED AS THE BASIS FOR THE MANUFACTURE OR SALE OF APPARATUS WITHOUT WRITTEN PERMISSION.