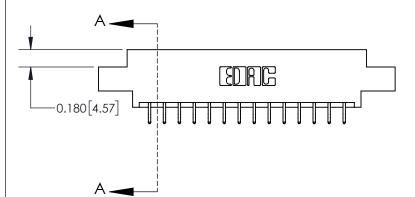

## **Contact Detail**

556-Extender Board Bend (Code 520 Contacts)

.156 [3.96] Contact Spacing x .200 [5.08] Row Spacing

THIS IS A C.A.D. GENERATED DRAWING DO NOT MAKE MANUAL REVISIONS TO MASTER.

ISSUE NUMBER ORIGINAL

837/887 Series High Temp Card Edge Connector Part Number: 837-028-556-802

YOUR CONNECTION TO QUALITY & SERVICE

**EDAC INC** TORONTO, ONTARIO CANADA

THESE DRAWINGS AND SPECIFICATIONS ARE THE PROPERTY OF EDAC INC.,AND SHALL NOT BE REPRODUCED, OR COPIED OR USED AS THE BASIS FOR THE MANUFACTURE OR SALE OF APPARATUS WITHOUT WRITTEN PERMISSION.