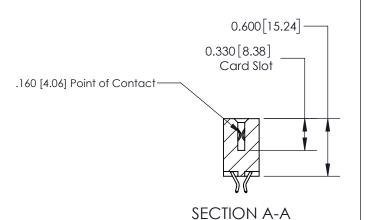

**See Accompanying Page for:** 

**Contact Bend Details** 

ISSUE NUMBER

ORIGINAL

1

| 837/887 Series High Temp Card Edge Connector<br>Contact Bend Detail |                                                              | ACAD REFERENCE NO. | 837 ENG MASTER   |               |
|---------------------------------------------------------------------|--------------------------------------------------------------|--------------------|------------------|---------------|
|                                                                     |                                                              | DRAWN: J.LEE       | DATE: OCT. 06/09 |               |
|                                                                     |                                                              | CHECKED:           | DATE:            |               |
| EDAC INC                                                            | ARE THE PROPERTY OF EDAC INC. AND                            | SCALE: NTS         | SHEET            | 2 <b>OF</b> 2 |
| TORONTO, ONTARIO CANADA                                             |                                                              | DRAWING NUMBER     | •                | ISSUE         |
| YOUR CONNECTION TO QUALITY & SERVICE                                | MANUFACTURE OR SALE OF APPARATUS WITHOUT WRITTEN PERMISSION. | 837 Assembly       |                  | 1             |