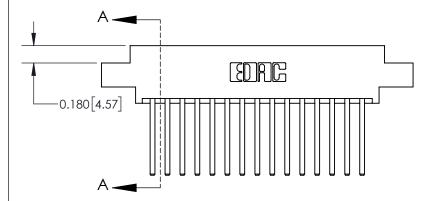

**See Accompanying Page for:** 

**Contact Bend Details** 

ISSUE NUMBER

ORIGINAL

1

| 837/887 Series High Temp Card Edge Connector<br>Contact Bend Detail |                                                                                                                                                                                               | ACAD REFERENCE NO. | 837 ENG MASTER   |               |
|---------------------------------------------------------------------|-----------------------------------------------------------------------------------------------------------------------------------------------------------------------------------------------|--------------------|------------------|---------------|
|                                                                     |                                                                                                                                                                                               | DRAWN: J.LEE       | DATE: OCT. 06/09 |               |
|                                                                     |                                                                                                                                                                                               | CHECKED:           | DATE:            |               |
| EDAC INC                                                            | EDAC INC TORONTO, ONTARIO CANADA TORONTO, ONTARIO CANADA THESE DRAWINGS AND SPECIFICATIONS ARE THE PROPERTY OF EDAC INC., AND SHALL NOT BE REPRODUCED, OR COPIED OR USED AS THE BASIS FOR THE | SCALE: NTS         | SHEET            | 2 <b>OF</b> 2 |
| TORONTO, ONTARIO                                                    |                                                                                                                                                                                               | DRAWING NUMBER     | •                | ISSUE         |
| YOUR CONNECTION TO QUALITY & SERVICE                                | MANUFACTURE OR SALE OF APPARATUS WITHOUT WRITTEN PERMISSION.                                                                                                                                  | 837 Assembly       |                  | 1             |