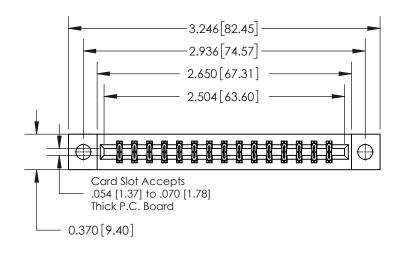

ISSUE NUMBER ORIGINAL

0.600 [15.24] 0.330[8.38] Card Slot .160 [4.06] Point of Contact **SECTION A-A** 

837/887 Series High Temp Card Edge Connector Part Number: 837-030-544-804

YOUR CONNECTION TO QUALITY & SERVICE