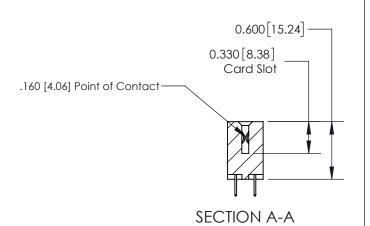

## **Contact Detail**

524-P.C. Tail .018 Sq.(0.46 Sq.) - Tail LG=.175(4.45)

.156 [3.96] Contact Spacing x .200 [5.08] Row Spacing

THIS IS A C.A.D. GENERATED DRAWING DO NOT MAKE MANUAL REVISIONS TO MASTER.

**See Accompanying Page for:** 

**Contact Bend Details** 

ISSUE NUMBER

ORIGINAL

1

| 837/887 Series High Temp Card Edge Connector<br>Contact Bend Detail |                                                                                                                                                               | ACAD REFERENCE NO. | 837 ENG MASTER   |       |
|---------------------------------------------------------------------|---------------------------------------------------------------------------------------------------------------------------------------------------------------|--------------------|------------------|-------|
|                                                                     |                                                                                                                                                               | DRAWN: J.LEE       | DATE: OCT. 06/09 |       |
|                                                                     |                                                                                                                                                               | CHECKED:           | DATE:            |       |
| EDAC INC THESE DRAWINGS AND SPECIFICATIONS                          | SCALE: NTS                                                                                                                                                    | SHEET              | 2 <b>OF</b> 2    |       |
| TORONTO, ONTARIO                                                    | TORONTO, ONTARIO  CANADA  TORONTO, ONTARIO  CANADA  TORONTO, ONTARIO  CANADA  TORONTO, ONTARIO  OR USED AS THE BASIS FOR THE MANUFACTURE OR SALE OF APPARATUS | DRAWING NUMBER     | •                | ISSUE |
| YOUR CONNECTION TO QUALITY & SERVICE                                |                                                                                                                                                               | 837 Assembly       |                  | 1     |