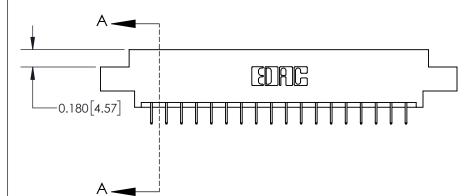

**Mounting Option** 

04-.156 (3.96) Dia. Mounting Holes

## **Contact Detail**

524-P.C. Tail .018 Sq.(0.46 Sq.) - Tail LG=.175(4.45)

.156 [3.96] Contact Spacing x .200 [5.08] Row Spacing





THIS IS A C.A.D. GENERATED DRAWING DO NOT MAKE MANUAL REVISIONS TO MASTER.



ISSUE NUMBER ORIGINAL



837/887 Series High Temp Card Edge Connector Part Number: 837-036-524-804

YOUR CONNECTION TO QUALITY & SERVICE

**EDAC INC** TORONTO, ONTARIO CANADA

THESE DRAWINGS AND SPECIFICATIONS ARE THE PROPERTY OF EDAC INC.,AND SHALL NOT BE REPRODUCED, OR COPIED OR USED AS THE BASIS FOR THE MANUFACTURE OR SALE OF APPARATUS WITHOUT WRITTEN PERMISSION.

| ACAD REFERENCE NO. | 837 ENG MASTER   |  |  |
|--------------------|------------------|--|--|
| DRAWN: J.LEE       | DATE: OCT. 06/09 |  |  |
| CHECKED:           | DATE:            |  |  |
| SCALE: NTS         | SHEET 1 OF 2     |  |  |
| DRAWING NUMBER     | ISSUE            |  |  |
| 837 Assembly       | 1                |  |  |

**See Accompa