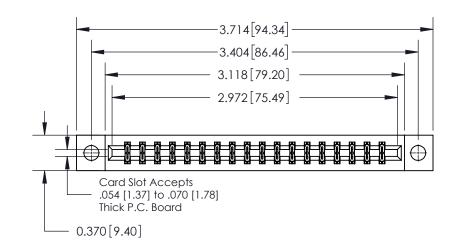

ISSUE NUMBER ORIGINAL

837/887 Series High Temp Card Edge Connector Part Number: 837-036-524-804

YOUR CONNECTION TO QUALITY & SERVICE

**EDAC INC** TORONTO, ONTARIO CANADA

THESE DRAWINGS AND SPECIFICATIONS ARE THE PROPERTY OF EDAC INC.,AND SHALL NOT BE REPRODUCED, OR COPIED OR USED AS THE BASIS FOR THE MANUFACTURE OR SALE OF APPARATUS WITHOUT WRITTEN PERMISSION.

| ACAD REFERENCE NO. | 837 ENG MASTER   |  |  |
|--------------------|------------------|--|--|
| DRAWN: J.LEE       | DATE: OCT. 06/09 |  |  |
| CHECKED:           | DATE:            |  |  |
| SCALE: NTS         | SHEET 1 OF 2     |  |  |
| DRAWING NUMBER     | ISSUE            |  |  |
| 837 Assembly       | 1                |  |  |