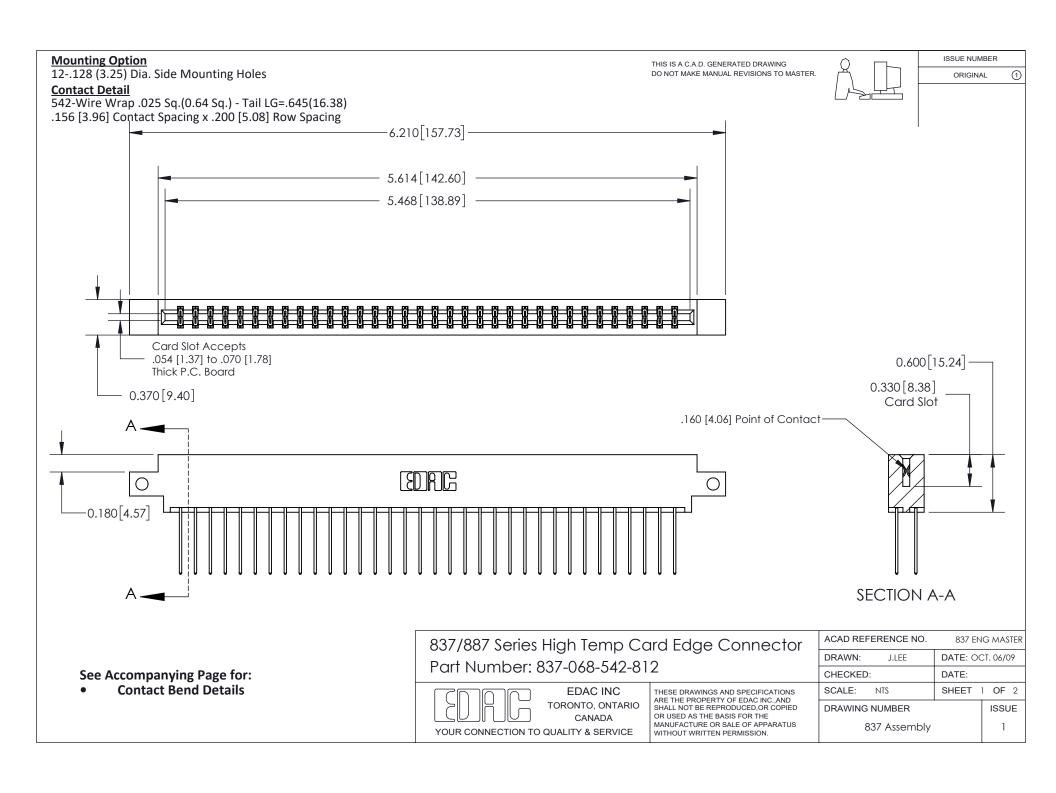

ISSUE NUMBER

ORIGINAL

1

| 837/887 Series High Temp Card Edge Connector<br>Contact Bend Detail |                                                                                                                                                                                                   | ACAD REFERENCE NO. 837 EN |                  | 3 MASTER      |
|---------------------------------------------------------------------|---------------------------------------------------------------------------------------------------------------------------------------------------------------------------------------------------|---------------------------|------------------|---------------|
|                                                                     |                                                                                                                                                                                                   | DRAWN: J.LEE              | DATE: OCT. 06/09 |               |
|                                                                     |                                                                                                                                                                                                   | CHECKED:                  | DATE:            |               |
| TORONTO, ONTARIO                                                    | THESE DRAWINGS AND SPECIFICATIONS ARE THE PROPERTY OF EDAC INC., AND SHALL NOT BE REPRODUCED, OR COPIED OR USED AS THE BASIS FOR THE MANUFACTURE OR SALE OF APPARATUS WITHOUT WRITTEN PERMISSION. | SCALE: NTS                | SHEET            | 2 <b>OF</b> 2 |
|                                                                     |                                                                                                                                                                                                   | DRAWING NUMBER            | •                | ISSUE         |
| YOUR CONNECTION TO QUALITY & SERVICE                                |                                                                                                                                                                                                   | 837 Assembly              |                  | 1             |