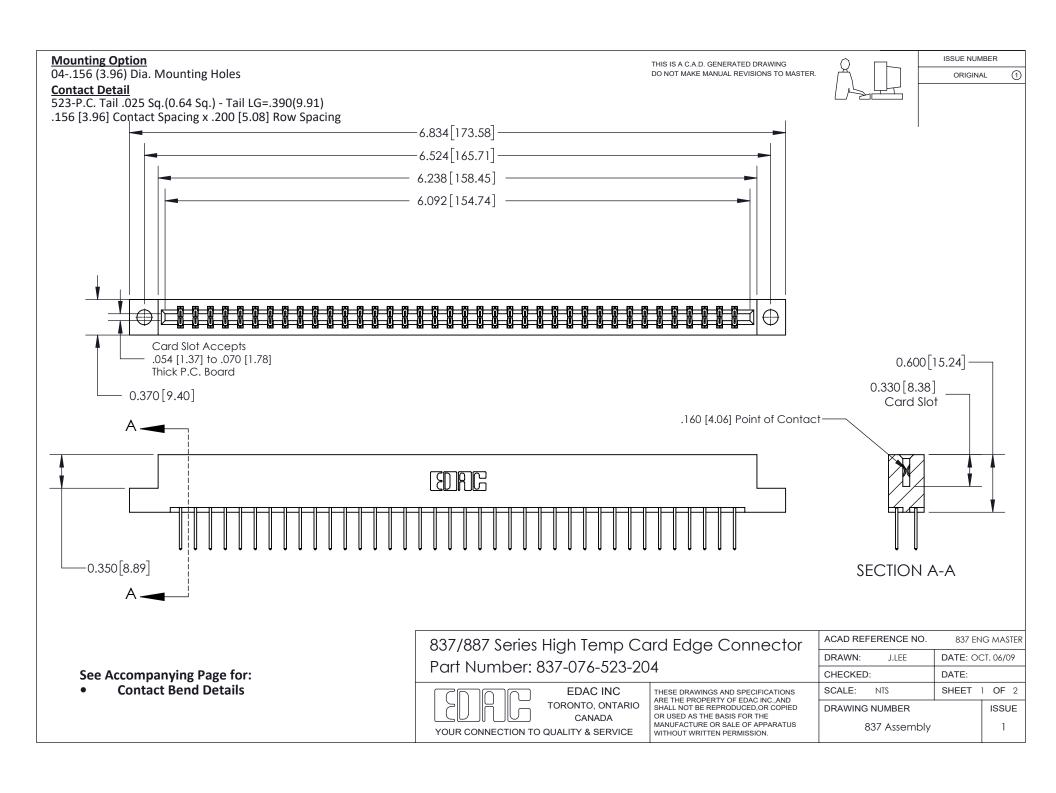

ISSUE NUMBER

ORIGINAL

1



| 837/887 Series High Temp Card Edge Connector<br>Contact Bend Detail |                                                                                                                                                                                                   | ACAD REFERENCE NO. 837 EN |                  | 3 MASTER      |
|---------------------------------------------------------------------|---------------------------------------------------------------------------------------------------------------------------------------------------------------------------------------------------|---------------------------|------------------|---------------|
|                                                                     |