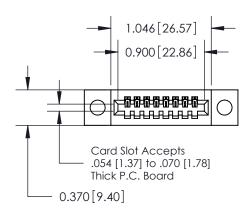

## **See Accompanying Pages for:**

- **Contact Bend Details**
- **Mounting Options**

.240 [6.10] Point of Contact-

842/892 Series High Temp Card Edge Connector Part Number: 842-008-540-104

YOUR CONNECTION TO QUALITY & SERVICE