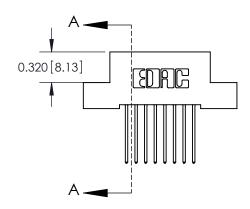

J.LEE DATE: OCT. 06/09 SHEET 1 OF 3

842 Assembly

842 ENG MASTER

THIS IS A C.A.D. GENERATED DRAWING DO NOT MAKE MANUAL REVISIONS TO MASTER

ORIGINAL (1)

| 842/892 Series High Temp Card Edge Connector<br>Contact Bend Detail |                                                                                                 | ACAD REFERENCE NO. 842 ENG MASTER |             |                  |        |
|---------------------------------------------------------------------|-------------------------------------------------------------------------------------------------|-----------------------------------|-------------|------------------|--------|
|                                                                     |                                                                                                 | DRAWN:                            | J.LEE       | DATE: OCT. 06/09 |        |
|                                                                     |                                                                                                 | CHECKED:                          |             | DATE:            |        |
| EDAC INC                                                            | THESE DRAWINGS AND SPECIFICATIONS ARE THE PROPERTY OF EDAC INCAND                               | SCALE:                            | NTS         | SHEET :          | 2 OF 3 |
| TORONTO, ONTARIO                                                    | SHALL NOT BE REPRODUCED,OR COPIED OR USED AS THE BASIS FOR THE MANUFACTURE OR SALE OF APPARATUS | DRAWING                           | NUMBER      |                  | ISSUE  |
| YOUR CONNECTION TO QUALITY & SERVICE                                |                                                                                                 | 8                                 | 42 Assembly |                  | 1      |