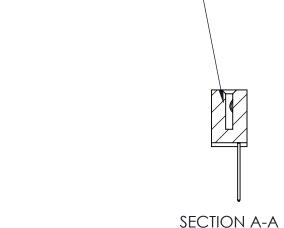

J.LEE DATE: OCT. 06/09 SHEET 1 OF 3

842 Assembly

842 ENG MASTER

THIS IS A C.A.D. GENERATED DRAWING DO NOT MAKE MANUAL REVISIONS TO MASTER

ORIGINAL (1)

| 842/892 Series High Temp Card Edge Connector<br>Contact Bend Detail |                                                                                                 | ACAD REFERENCE NO. 842 ENG MASTER |             |                  |        |
|---------------------------------------------------------------------|-------------------------------------------------------------------------------------------------|-----------------------------------|-------------|------------------|--------|
|                                                                     |                                                                                                 | DRAWN:                            | J.LEE       | DATE: OCT. 06/09 |        |
|                                                                     |                                                                                                 | CHECKED:                          |             | DATE:            |        |
| EDAC INC                                                            | THESE DRAWINGS AND SPECIFICATIONS ARE THE PROPERTY OF EDAC INCAND                               | SCALE:                            | NTS         | SHEET :          | 2 OF 3 |
| TORONTO, ONTARIO                                                    | SHALL NOT BE REPRODUCED,OR COPIED OR USED AS THE BASIS FOR THE MANUFACTURE OR SALE OF APPARATUS | DRAWING                           | NUMBER      |                  | ISSUE  |
| YOUR CONNECTION TO QUALITY & SERVICE                                |                                                                                                 | 8                                 | 42 Assembly |                  | 1      |