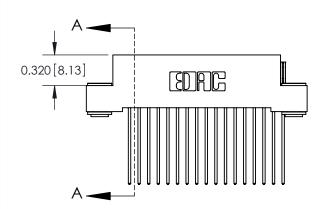

842 Assembly

SECTION A-A

THIS IS A C.A.D. GENERATED DRAWING DO NOT MAKE MANUAL REVISIONS TO MASTER.

ISSUE NUMBER

ORIGINAL

1

| 842/892 Series High Temp Card Edge Connector<br>Contact Bend Detail |                                                                                                        | ACAD REFERENCE NO. 842 ENG MASTER |          |                         |  |
|---------------------------------------------------------------------|--------------------------------------------------------------------------------------------------------|-----------------------------------|----------|-------------------------|--|
|                                                                     |                                                                                                        | DRAWN: J.LEE                      | DATE: OC | DATE: <b>OCT. 06/09</b> |  |
|                                                                     |                                                                                                        | CHECKED:                          | DATE:    | DATE:                   |  |
| EDAC INC                                                            | THESE DRAWINGS AND SPECIFICATIONS                                                                      | SCALE: NTS                        | SHEET    | 2 OF 3                  |  |
| TORONTO, ONTARIO                                                    | ARE THE PROPERTY OF EDAC INC.,AND<br>SHALL NOT BE REPRODUCED,OR COPIED<br>OR USED AS THE BASIS FOR THE | DRAWING NUMBER                    | •        | ISSUE                   |  |
| YOUR CONNECTION TO QUALITY & SERVICE                                | MANUFACTURE OR SALE OF APPARATUS                                                                       | 842 Assemb                        | ly       | 1                       |  |