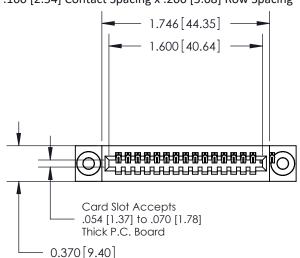

.240 [6.10] Point of Contact-

YOUR CONNECTION TO QUALITY & SERVICE

| ACAD REFERENCE NO. 842 ENG MASTE |                  |  |  |
|----------------------------------|------------------|--|--|
| DRAWN: J.LEE                     | DATE: OCT. 06/09 |  |  |
| CHECKED:                         | DATE:            |  |  |
| SCALE: NTS                       | SHEET 1 OF 3     |  |  |
| DRAWING NUMBER                   | ISSUE            |  |  |