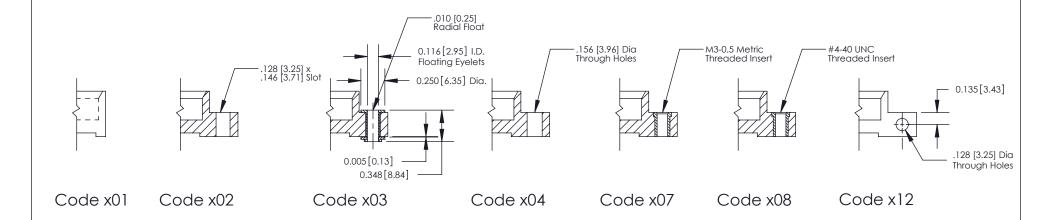

**Mounting Option** 

03-.116 (2.95) I.D. Floating Eyelets

THIS IS A C.A.D. GENERATED DRAWING DO NOT MAKE MANUAL REVISIONS TO MASTER

SSUE NUMBER

DRIGINAL

1

| 842/892 Series High Temp Card Edge Connector<br>Mounting Options |                                                                                                  | ACAD REFERENCE NO. 842 ENG MASTER |             |         |           |
|------------------------------------------------------------------|--------------------------------------------------------------------------------------------------|-----------------------------------|-------------|---------|-----------|
|                                                                  |                                                                                                  | DRAWN:                            | J.LEE       | DATE: O | CT. 06/09 |
|                                                                  |                                                                                                  | CHECKED:                          |             | DATE:   |           |
|                                                                  |                                                                                                  | SCALE:                            | NTS         | SHEET ; | 3 OF 3    |
| I   S   I   G   TORONTO, ONTARIO                                 | ARE THE PROPERTY OF EDAC INC.,AND SHALL NOT BE REPRODUCED,OR COPIED OR USED AS THE BASIS FOR THE | DRAWING                           | NUMBER      |         | ISSUE     |
| YOUR CONNECTION TO QUALITY & SERVICE                             | MANUFACTURE OR SALE OF APPARATUS                                                                 | 8                                 | 42 Assembly |         | 1         |