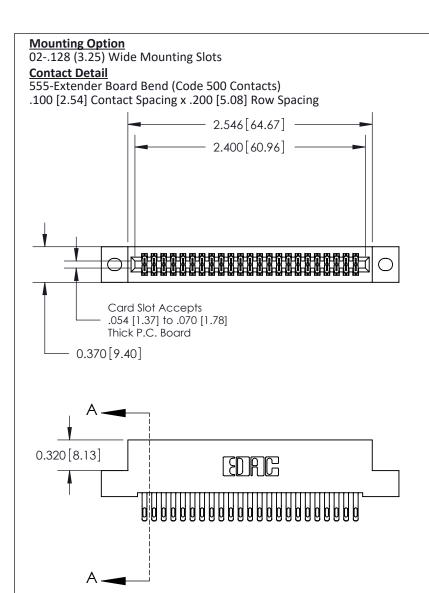

THIS IS A C.A.D. GENERATED DRAWING DO NOT MAKE MANUAL REVISIONS TO MASTER

ORIGINAL (1)

| 842/892 Series High Temp Card Edge Connector<br>Contact Bend Detail |                                                                                                 | ACAD REFERENCE NO. 842 ENG MASTER |             |                  |        |
|---------------------------------------------------------------------|-------------------------------------------------------------------------------------------------|-----------------------------------|-------------|------------------|--------|
|                                                                     |                                                                                                 | DRAWN:                            | J.LEE       | DATE: OCT. 06/09 |        |
|                                                                     |                                                                                                 | CHECKED:                          |             | DATE:            |        |
| EDAC INC                                                            | THESE DRAWINGS AND SPECIFICATIONS ARE THE PROPERTY OF EDAC INCAND                               | SCALE:                            | NTS         | SHEET :          | 2 OF 3 |
| TORONTO, ONTARIO                                                    | SHALL NOT BE REPRODUCED,OR COPIED OR USED AS THE BASIS FOR THE MANUFACTURE OR SALE OF APPARATUS | DRAWING                           | NUMBER      |                  | ISSUE  |
| YOUR CONNECTION TO QUALITY & SERVICE                                |                                                                                                 | 8                                 | 42 Assembly |                  | 1      |