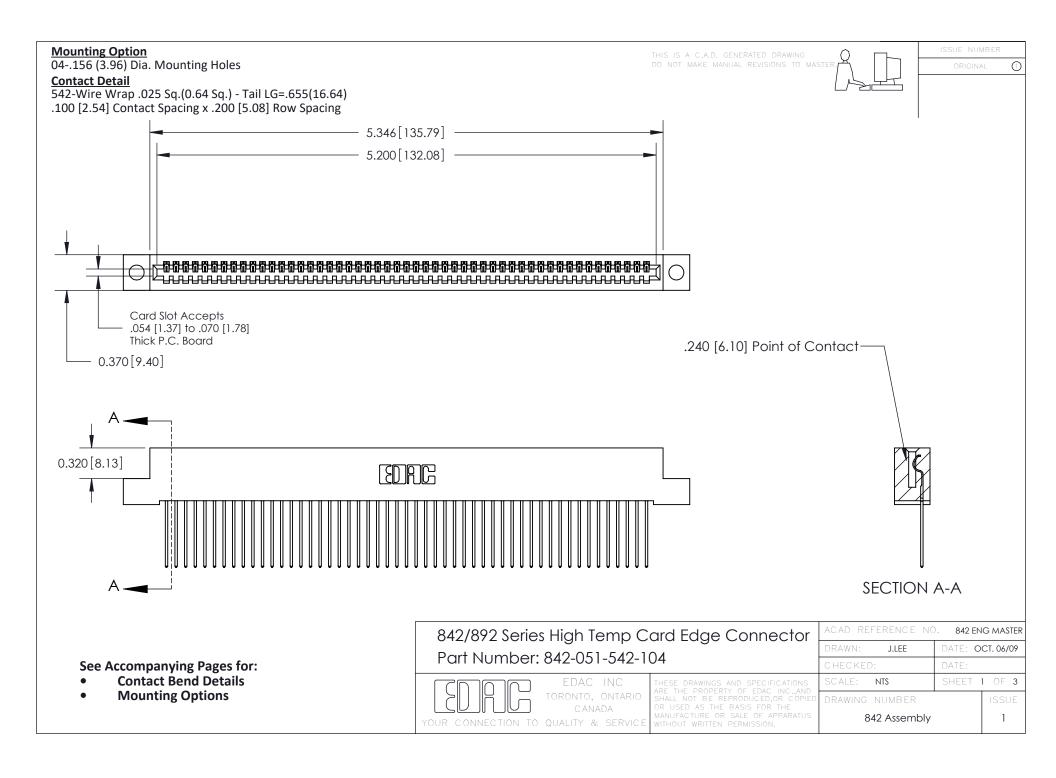

THIS IS A C.A.D. GENERATED DRAWING DO NOT MAKE MANUAL REVISIONS TO MASTER

ORIGINAL (1)



| 842/892 Series High Temp Card Edge Connector<br>Contact Bend Detail |                                                                                                  | ACAD REFERENCE NO. 842 ENG MASTER |             |                  |        |
|---------------------------------------------------------------------|--------------------------------------------------------------------------------------------------|-----------------------------------|-------------|------------------|--------|
|                                                                     |                                                                                                  | DRAWN:                            | J.