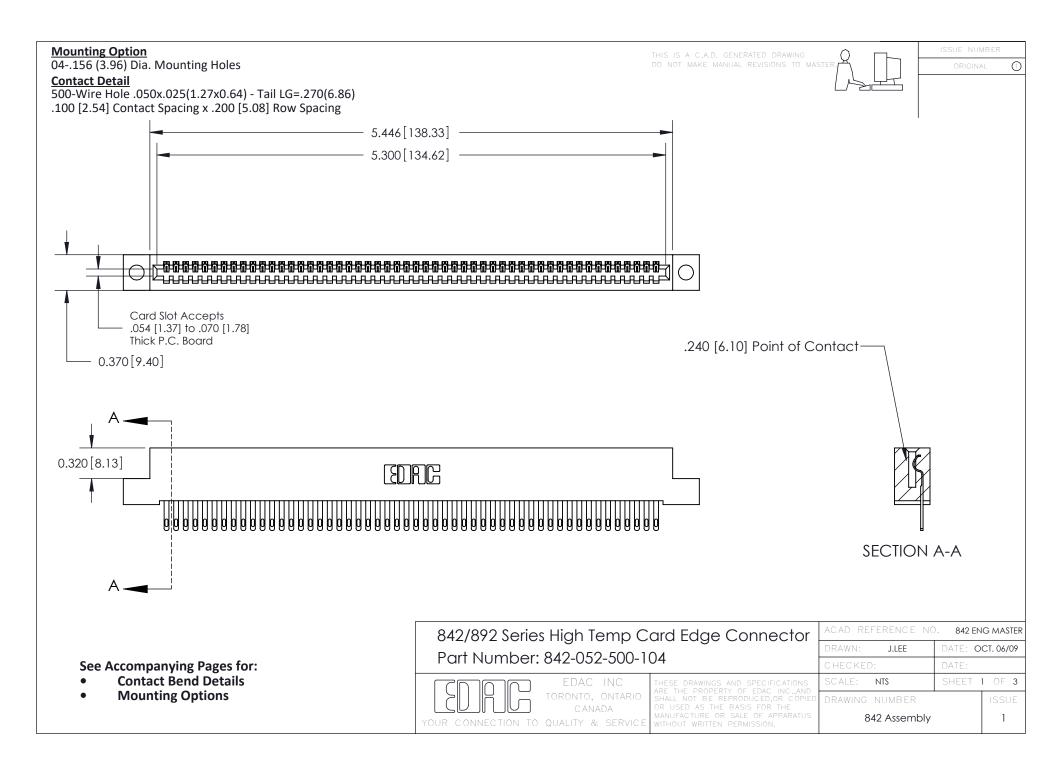

THIS IS A C.A.D. GENERATED DRAWING DO NOT MAKE MANUAL REVISIONS TO MASTER

ORIGINAL (1)



| 842/892 Series High Temp Card Edge Connector<br>Contact Bend Detail |                                                                                                  | ACAD REFERENCE NO. 842 ENG MASTER |             |                  |        |
|---------------------------------------------------------------------|--------------------------------------------------------------------------------------------------|-----------------------------------|-------------|------------------|--------|
|                                                                     |                                                                                                  | DRAWN:                            | J.