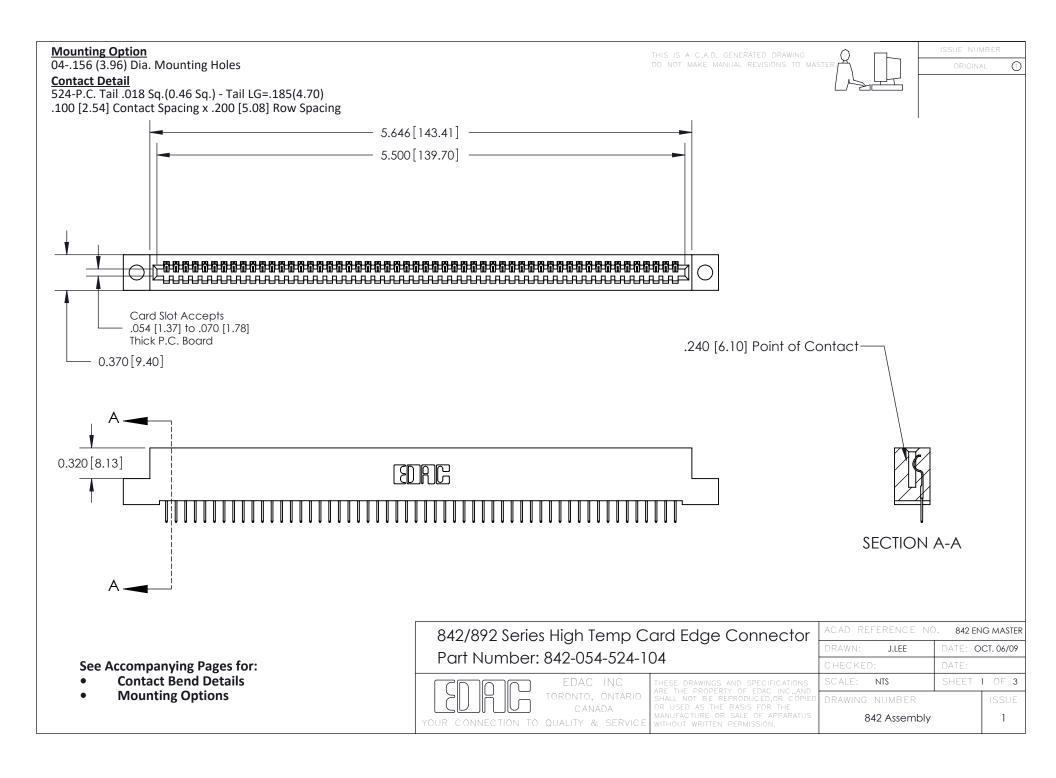

THIS IS A C.A.D. GENERATED DRAWING DO NOT MAKE MANUAL REVISIONS TO MASTER

ORIGINAL (1)



| 842/892 Series High Temp Card Edge Connector<br>Contact Bend Detail |                                                                                                 | ACAD REFERENCE NO. 842 ENG MASTER |             |                  |        |
|---------------------------------------------------------------------|-------------------------------------------------------------------------------------------------|-----------------------------------|-------------|------------------|--------|
|                                                                     |                                                                                                 | DRAWN:                            | J.LEE