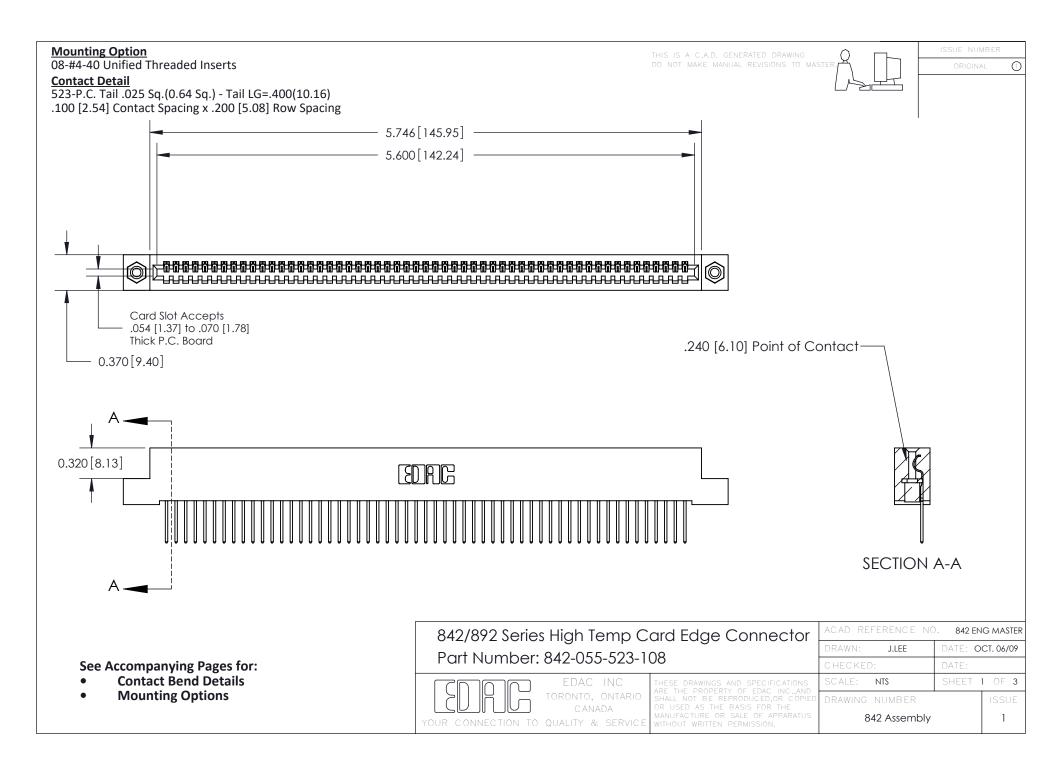

THIS IS A C.A.D. GENERATED DRAWING DO NOT MAKE MANUAL REVISIONS TO MASTER

ORIGINAL (1)



| 842/892 Series High Temp Card Edge Connector<br>Contact Bend Detail |                                                                                                 | ACAD REFERENCE NO. 842 ENG MASTER |             |                  |        |
|---------------------------------------------------------------------|-------------------------------------------------------------------------------------------------|-----------------------------------|-------------|------------------|--------|
|                                                                     |                                                                                                 | DRAWN:                            | J.LEE