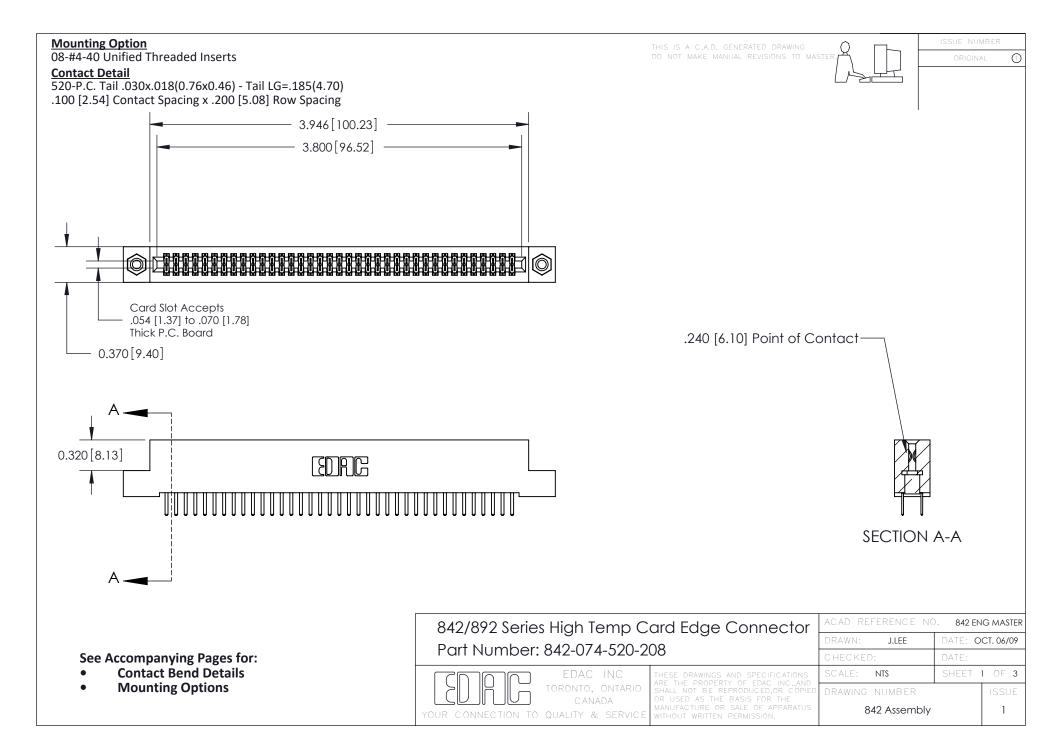

THIS IS A C.A.D. GENERATED DRAWING DO NOT MAKE MANUAL REVISIONS TO MASTER

ORIGINAL (1)



| 842/892 Series High Temp Card Edge Connector<br>Contact Bend Detail |                                                                                                 | ACAD REFERENCE NO. 842 ENG MASTER |             |                  |        |
|---------------------------------------------------------------------|-------------------------------------------------------------------------------------------------|-----------------------------------|-------------|------------------|--------|
|                                                                     |                                                                                                 | DRAWN:                            | J.LEE