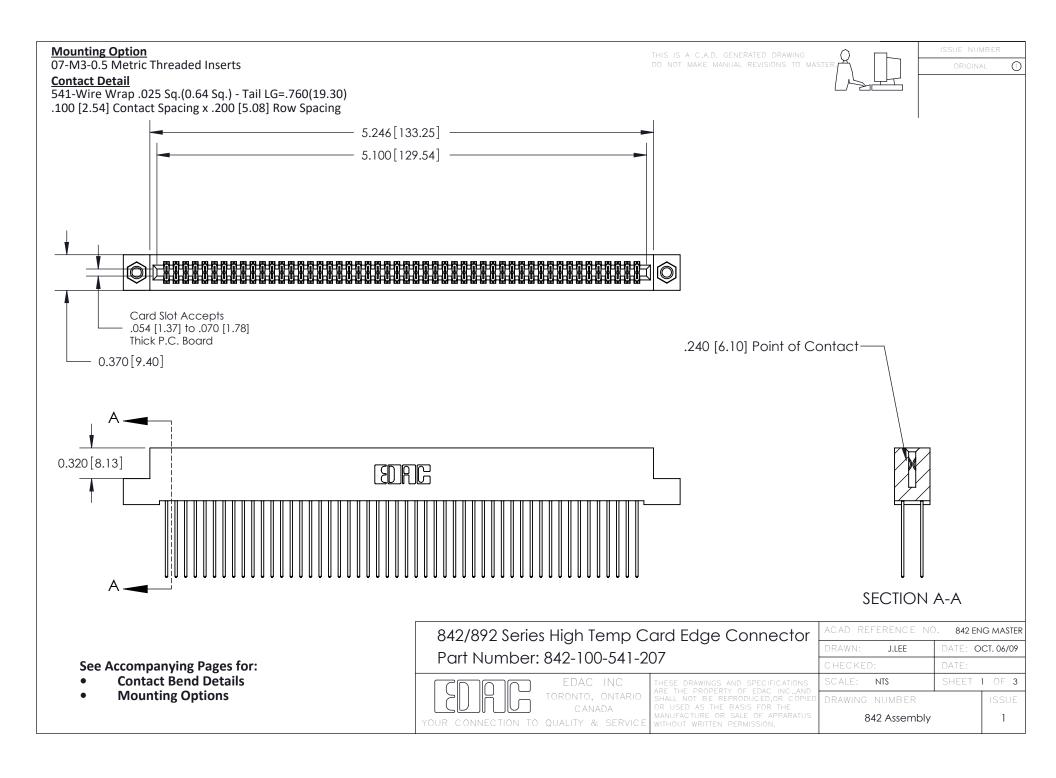

THIS IS A C.A.D. GENERATED DRAWING DO NOT MAKE MANUAL REVISIONS TO MASTER

ORIGINAL (1)



| 842/892 Series High Temp Card Edge Connector<br>Contact Bend Detail |                                                                                                 | ACAD REFERENCE NO. 842 ENG MASTER |             |                  |        |
|---------------------------------------------------------------------|-------------------------------------------------------------------------------------------------|-----------------------------------|-------------|------------------|--------|
|                                                                     |                                                                                                 | DRAWN:                            | J.LEE