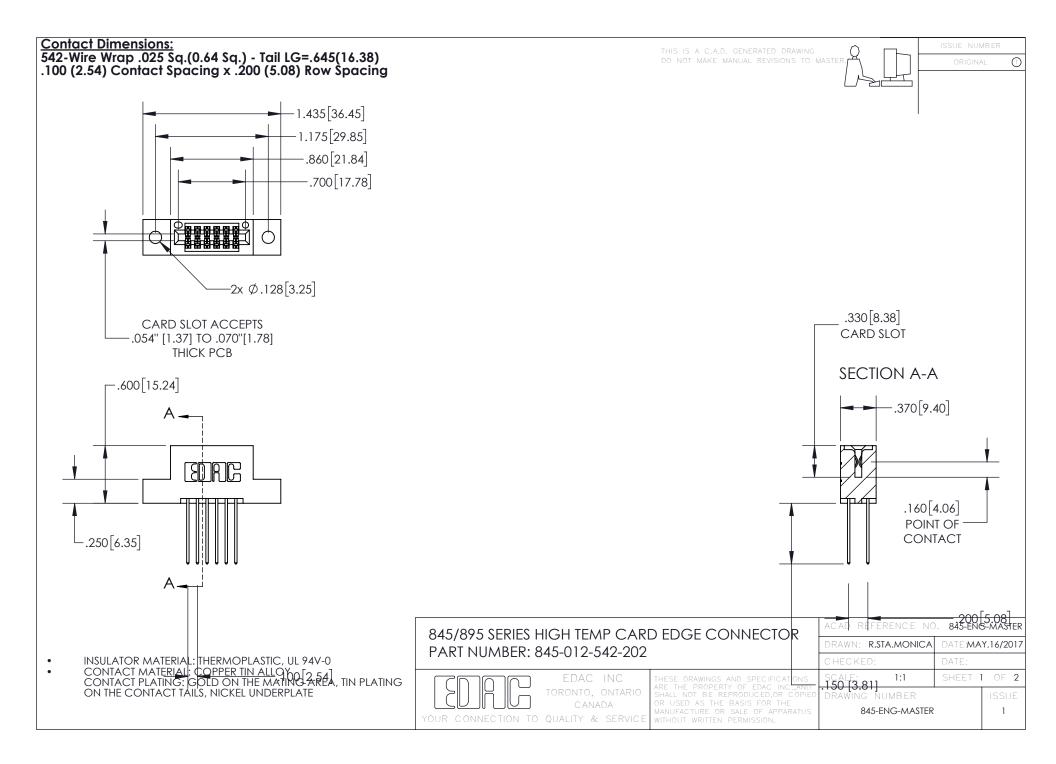

INSULATOR MATERIAL: THERMOPLASTIC POLYESTER, UL 94V-0 DAP MATERIAL AVAILABLE UPON REQUEST

**Contact Code 558** 

CONTACT MATERIAL; COPPER ALLOY CONTACT PLATING: GOLD ON THE MATING AREA, TIN PLATING ON THE CONTACT TAILS, NICKEL UNDERPLATE

## 845/895 SERIES HIGH TEMP CARD EDGE CONNECTOR CONTACT CODE 555,556,558,559,560 DIMENSIONS

YOUR CONNECTION TO QUALITY & SERVICE

Contact Code 559

|   | ACAD REFERENCE NO. 845-ENG-MASTER |                  |  |
|---|-----------------------------------|------------------|--|
|   | DRAWN: R.STA.MONICA               | DATE:MAY.16/2017 |  |
|   | CHECKED:                          | DATE:            |  |
|   | SCALE: 1:1                        | SHEET 2 OF 2     |  |
| D | DRAWING NUMBER                    | ISSUE            |  |

Contact Code 560