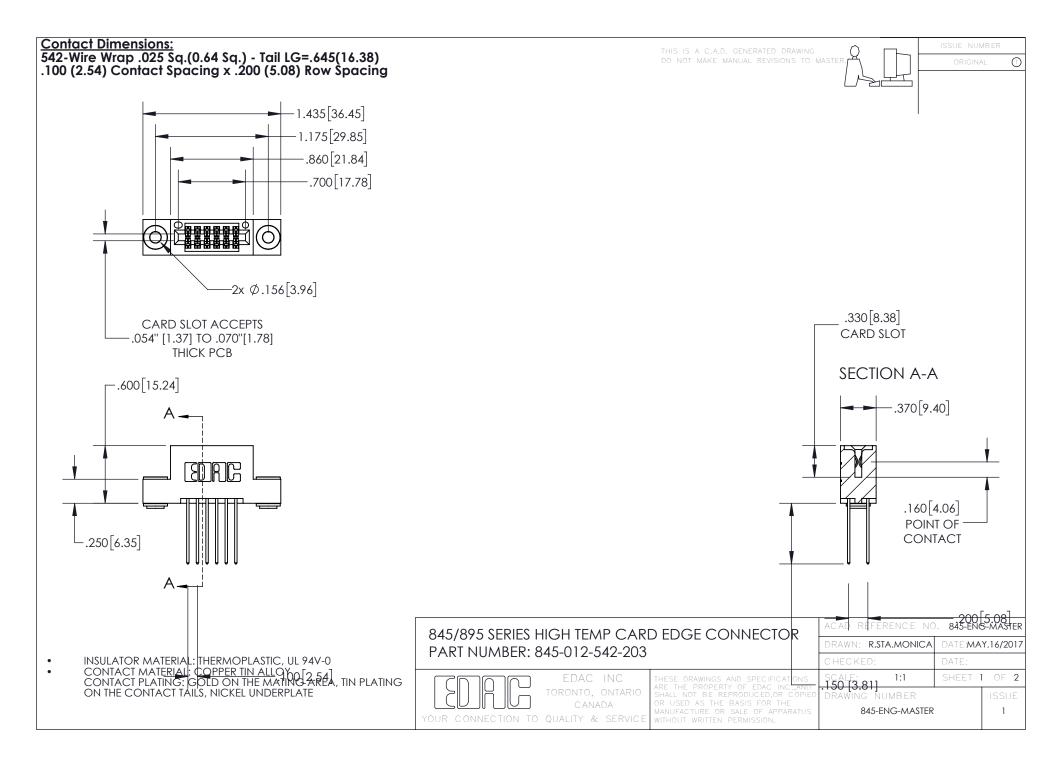

INSULATOR MATERIAL: THERMOPLASTIC POLYESTER, UL 94V-0 DAP MATERIAL AVAILABLE UPON REQUEST

**Contact Code 558** 

CONTACT MATERIAL; COPPER ALLOY CONTACT PLATING: GOLD ON THE MATING AREA, TIN PLATING ON THE CONTACT TAILS, NICKEL UNDERPLATE

## 845/895 SERIES HIGH TEMP CARD EDGE CONNECTOR CONTACT CODE 555,556,558,559,560 DIMENSIONS

YOUR CONNECTION TO QUALITY & SERVICE

Contact Code 559

|   | ACAD REFERENCE NO. 845-ENG-MASTER |                  |  |
|---|-----------------------------------|------------------|--|
|   | DRAWN: R.STA.MONICA               | DATE:MAY.16/2017 |  |
|   | CHECKED:                          | DATE:            |  |
|   | SCALE: 1:1                        | SHEET 2 OF 2     |  |
| D | DRAWING NUMBER                    | ISSUE            |  |

Contact Code 560