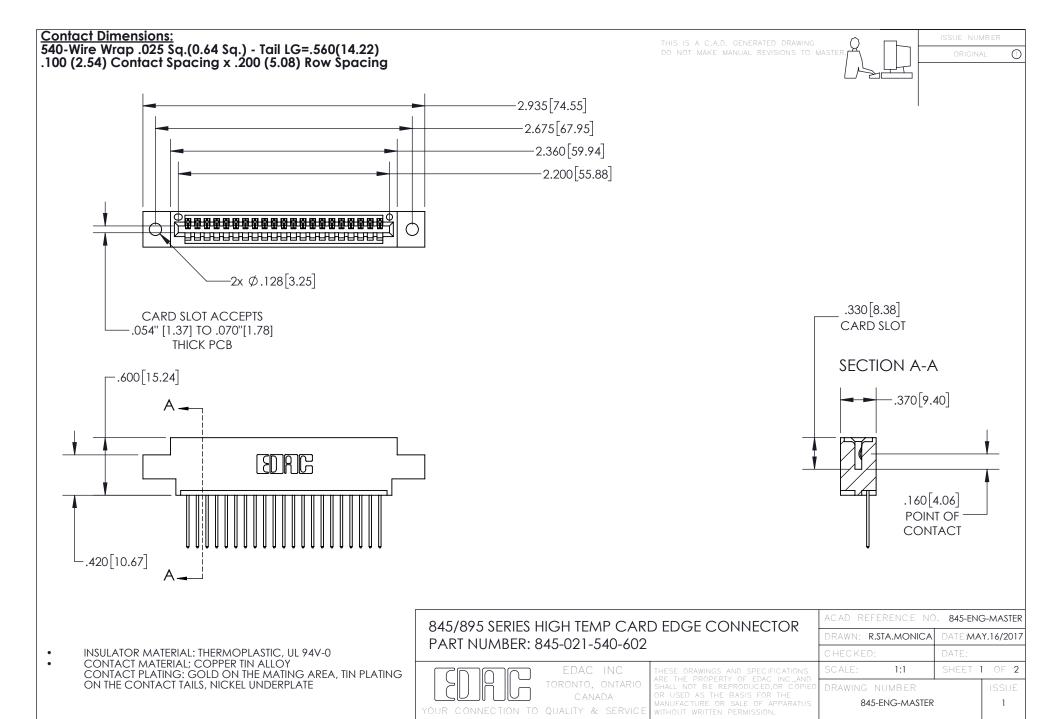

## 845/895 SERIES HIGH TEMP CARD EDGE CONNECTOR CONTACT CODE 555,556,558,559,560 DIMENSIONS

YOUR CONNECTION TO QUALITY & SERVICE

Contact Code 559

|   | ACAD REFERENCE NO. 845-ENG-MASTER |                  |
|---|-----------------------------------|------------------|
|   | DRAWN: R.STA.MONICA               | DATE:MAY.16/2017 |
|   | CHECKED:                          | DATE:            |
|   | SCALE: 1:1                        | SHEET 2 OF 2     |
| D | DRAWING NUMBER                    | ISSUE            |