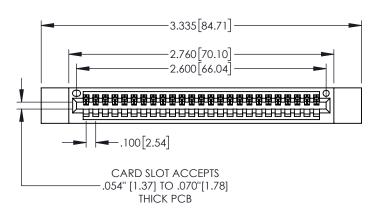

845/895 SERIES HIGH TEMP CARD EDGE CONNECTOR PART NUMBER: 845-025-525-612

|   | ACAD REFERENCE NO   | . 845-ENG | G-MASTER  |
|---|---------------------|-----------|-----------|
|   | DRAWN: R.STA.MONICA | DATE:MA   | Y.16/2017 |
|   | CHECKED:            | DATE:     |           |
|   | SCALE: 1:1          | SHEET '   | OF 2      |
| ) | DRAWING NUMBER      |           | ISSUE     |
|   | 845-ENG-MASTER      |           | 1         |