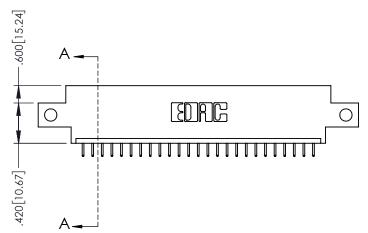

845/895 SERIES HIGH TEMP CARD EDGE CONNECTOR PART NUMBER: 845-025-525-612

|   | ACAD REFERENCE NO   | . 845-ENG | G-MASTER  |
|---|---------------------|-----------|-----------|
|   | DRAWN: R.STA.MONICA | DATE:MA   | Y.16/2017 |
|   | CHECKED:            | DATE:     |           |
|   | SCALE: 1:1          | SHEET '   | OF 2      |
| ) | DRAWING NUMBER      |           | ISSUE     |
|   | 845-ENG-MASTER      |           | 1         |