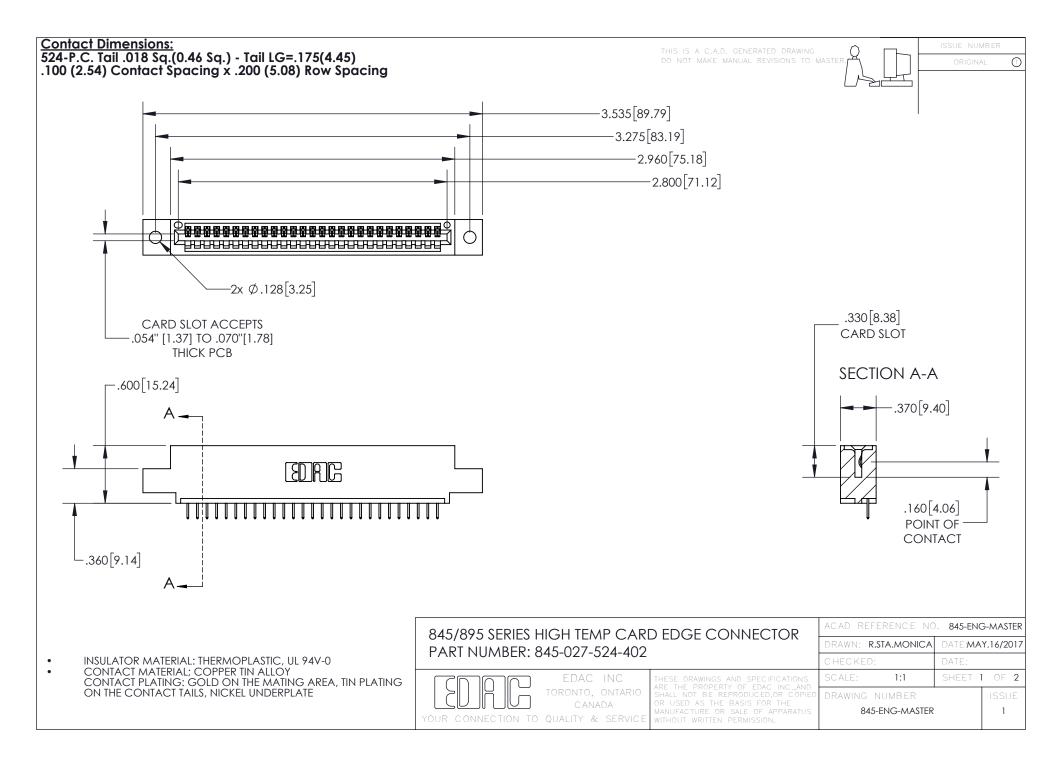

- INSULATOR MATERIAL: THERMOPLASTIC POLYESTER, UL 94V-0 DAP MATERIAL AVAILABLE UPON REQUEST
- CONTACT MATERIAL; COPPER ALLOY

CONTACT PLATING: GOLD ON THE MATING AREA, TIN PLATING ON THE CONTACT TAILS, NICKEL UNDERPLATE