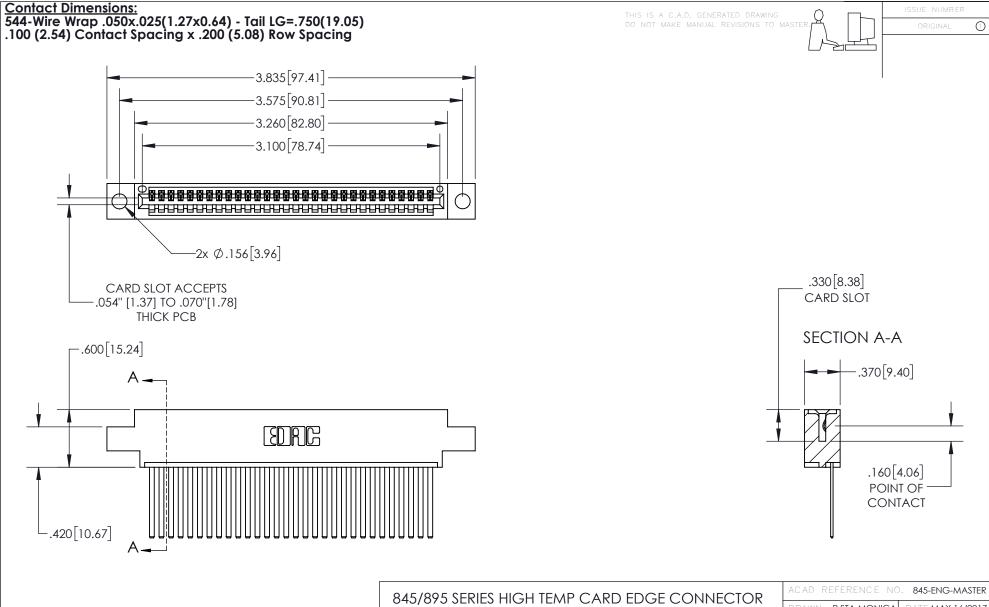

INSULATOR MATERIAL: THERMOPLASTIC, UL 94V-0

CONTACT MATERIAL; COPPER TIN ALLOY
CONTACT PLATING: GOLD ON THE MATING AREA, TIN PLATING
ON THE CONTACT TAILS, NICKEL UNDERPLATE

PART NUMBER: 845-030-544-604

YOUR CONNECTION TO QUALITY & SERVICE

| ACAD REFERENCE NO. 845-ENG-MASTER |                  |
|-----------------------------------|------------------|
| DRAWN: R.STA.MONICA               | DATE:MAY.16/2017 |
| CHECKED:                          | DATE:            |
| SCALE: 1:1                        | SHEET 1 OF 2     |
| DRAWING NUMBER                    | ISSUE            |
| 845-ENG-MASTER                    | 1                |







Contact Code 559

INSULATOR MATERIAL: THERMOPLASTIC POLYESTER, UL 94V-0 DAP MATERIAL AVAILABLE UPON REQUEST

**Contact Code 558** 

CONTACT MATERIAL;