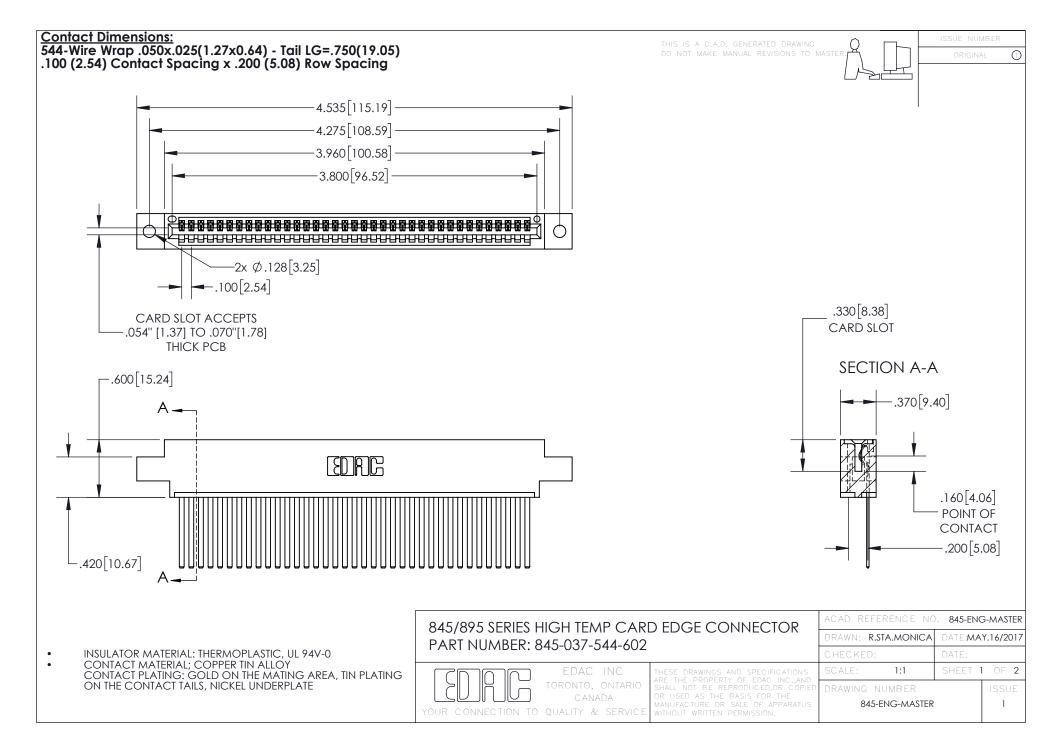

INSULATOR MATERIAL: THERMOPLASTIC POLYESTER, UL 94V-0 DAP MATERIAL AVAILABLE UPON REQUEST

**Contact Code 558** 

CONTACT MATERIAL; COPPER ALLOY CONTACT PLATING: GOLD ON THE MATING AREA, TIN PLATING ON THE CONTACT TAILS, NICKEL UNDERPLATE

## 845/895 SERIES HIGH TEMP CARD EDGE CONNECTOR CONTACT CODE 555,556,558,559,560 DIMENSIONS

YOUR CONNECTION TO QUALITY & SERVICE

Contact Code 559

|   | ACAD REFERENCE NO. 845-ENG-MASTER |                  |  |
|---|-----------------------------------|------------------|--|
|   | DRAWN: R.STA.MONICA               | DATE:MAY.16/2017 |  |
|   | CHECKED:                          | DATE:            |  |
|   | SCALE: 1:1                        | SHEET 2 OF 2     |  |
| D | DRAWING NUMBER                    | ISSUE            |  |