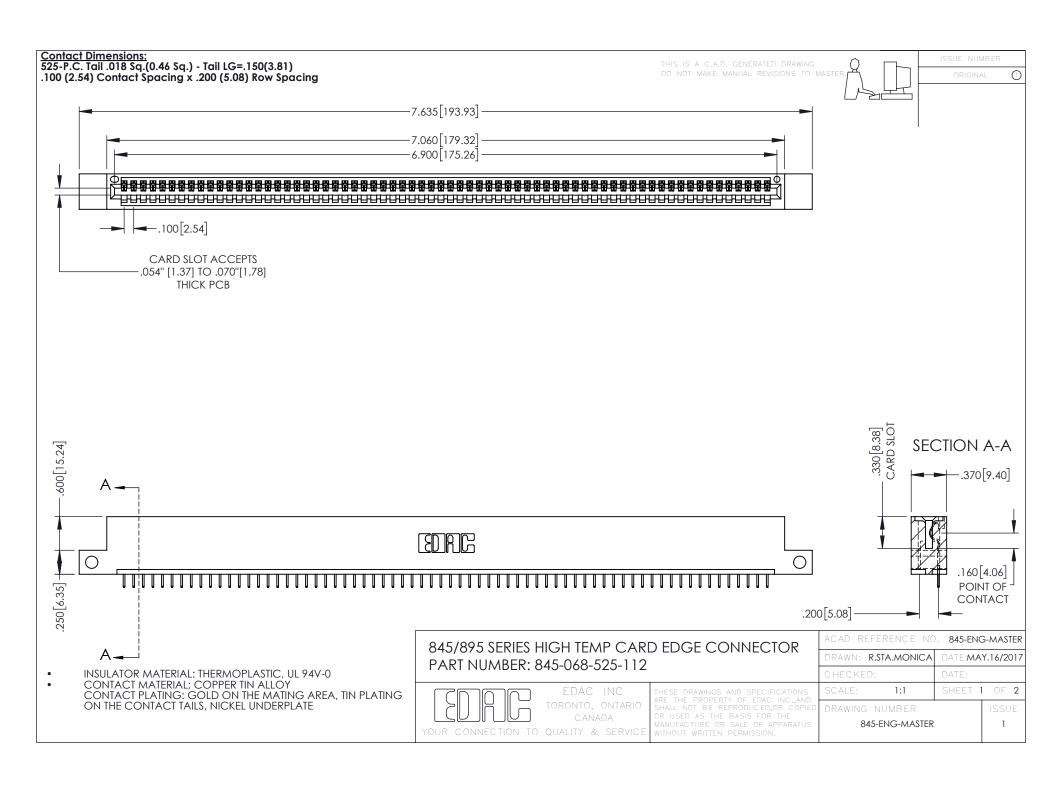

## 845/895 SERIES HIGH TEMP CARD EDGE CONNECTOR CONTACT CODE 555,556,558,559,560 DIMENSIONS

YOUR CONNECTION TO QUALITY & SERVICE

|   | ACAD REFERENCE NO. 845-ENG-MASTER |                  |
|---|-----------------------------------|------------------|
|   | DRAWN: R.STA.MONICA               | DATE:MAY.16/2017 |
|   | CHECKED:                          | DATE:            |
|   | SCALE: 1:1                        | SHEET 2 OF 2     |
| D | DRAWING NUMBER                    | ISSUE            |