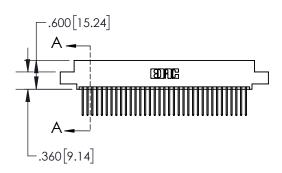

1

| .330[8.38]<br>CARD SLOT                       |  |  |  |  |
|-----------------------------------------------|--|--|--|--|
| .370[9.40]                                    |  |  |  |  |
| SECTION A-A                                   |  |  |  |  |
| .160[4.06]<br>150 [3.8 ]] POINT OF<br>CONTACT |  |  |  |  |
|                                               |  |  |  |  |

## 845/895 SERIES HIGH TEMP CARD EDGE CONNECTOR CONTACT CODE 555,556,558,559,560 DIMENSIONS

YOUR CONNECTION TO QUALITY & SERVICE

Contact Code 559

|   | ACAD REFERENCE NO   | . 845-ENG-MASTER |
|---|---------------------|------------------|
|   | DRAWN: R.STA.MONICA | DATE:MAY.16/2017 |
|   | CHECKED:            | DATE:            |
|   | SCALE: 1:1          | SHEET 2 OF 2     |
| D | DRAWING NUMBER      | ISSUE            |