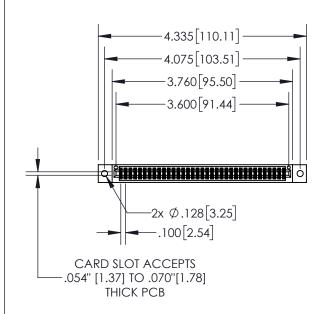

| 845/895 SERIES HIGH TEMP CARD EDGE CONNECTOR |
|----------------------------------------------|
| PART NUMBER: 845-070-540-502                 |

| ACAD REFERENCE NO. 845-ENG-MASTER |                  |  |  |
|-----------------------------------|------------------|--|--|
| DRAWN: R.STA.MONICA               | DATE:MAY.16/2017 |  |  |
| CHECKED:                          | DATE:            |  |  |
| SCALE: 1:2                        | SHEET 1 OF 2     |  |  |
| DRAWING NUMBER                    | ISSUE            |  |  |
| 845-ENG-MASTER                    | 1                |  |  |