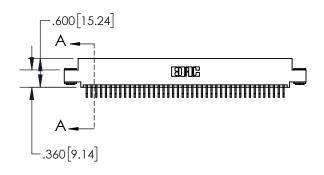

1

| .330[8.38]<br>CARD SLOT     |  |  |  |
|-----------------------------|--|--|--|
| 370[9.40]<br>SECTION A-A    |  |  |  |
| .160[4.06] POINT OF CONTACT |  |  |  |
| .200[5.08]                  |  |  |  |

| • | INSULATOR MATERIAL: THERMOPLASTIC, UL 94V-0                      |
|---|------------------------------------------------------------------|
|   | 11400E/ (1010 141) (1EI(1) (E: 111EI(1)(0) E/ (0110), 0E / 4 / 0 |

CONTACT MATERIAL; COPPER TIN ALLOY CONTACT PLATING: GOLD ON THE MATING AREA, TIN PLATING ON THE CONTACT TAILS, NICKEL UNDERPLATE

- INSULATOR MATERIAL: THERMOPLASTIC POLYESTER, UL 94V-0 DAP MATERIAL AVAILABLE UPON REQUEST
- CONTACT MATERIAL; COPPER ALLOY

CONTACT PLATING: GOLD ON THE MATING AREA, TIN PLATING ON THE CONTACT TAILS, NICKEL UNDERPLATE

## 845/895 SERIES HIGH TEMP CARD EDGE CONNECTOR CONTACT CODE 555,556,558,559,560 DIMENSIONS

YOUR CONNECTION TO QUALITY & SERVICE

|   | ACAD REFERENCE NO. 845-ENG-MASTER |                  |  |
|---|-----------------------------------|------------------|--|
|   | DRAWN: R.STA.MONICA               | DATE:MAY.16/2017 |  |
|   | CHECKED:                          | DATE:            |  |
|   | SCALE: 1:1                        | SHEET 2 OF 2     |  |
| D | DRAWING NUMBER                    | ISSUE            |  |