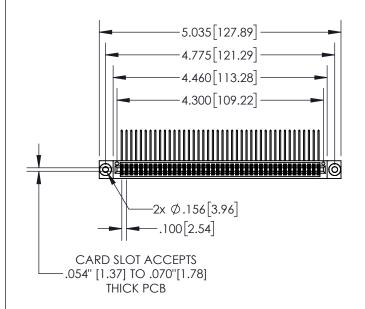

**Contact Dimensions:** 

559-90 Degree Bend (Code 541 Contacts) See Sheet 2 for Contact Code 555, 556, 558, 559, 560 Dimensions

845/895 SERIES HIGH TEMP CARD EDGE CONNECTOR PART NUMBER: 845-084-559-503

YOUR CONNECTION TO QUALITY & SERVICE

CANADA

| ACAD REFERENCE NO. 845-ENG-MASTER |                 |           |
|-----------------------------------|-----------------|-----------|
| DRAWN: R.STA.MONICA               | DATE: <b>MA</b> | Y.16/2017 |
| CHECKED:                          | DATE:           |           |
| SCALE: 1:2                        | SHEET 1         | OF 2      |
| DRAWING NUMBER                    |                 | ISSUE     |
| 845-ENG-MASTER                    |                 | 1         |