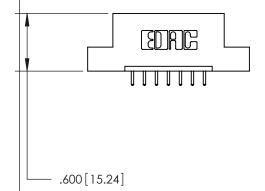

ISSUE NUMBER

.165[4.19]

.375 [9.54]

ORIGINAL

1

.060 [1.52] .125(3.18) to .210(5.33) **Outside Tails** .125(3.18) to .210(5.33) **Outside Tails** 

**Contact Code 560** 

INSULATOR MATERIAL: THERMOPLASTIC POLYESTER, UL 94V-0 CONTACT MATERIAL; COPPER, NICKEL, TIN ALLOY CA-725 CONTACT PLATING: GOLD ON THE MATING AREA, TIN-LEAD ON THE CONTACT TAILS, NICKEL UNDERPLATE

**Contact Code 558** 

## 846/896 SERIES HIGH TEMP CARD EDGE CONNECTOR CONTACT CODE 555,556,558,559,560 DIMENSIONS

.150 [3.81]

YOUR CONNECTION TO QUALITY & SERVICE

**Contact Code 559** 

**EDAC INC** TORONTO, ONTARIO CANADA

THESE DRAWINGS AND SPECIFICATIONS ARE THE PROPERTY OF EDAC INC.,AND SHALL NOT BE REPRODUCED, OR COPIED OR USED AS THE BASIS FOR THE MANUFACTURE OR SALE OF APPARATUS WITHOUT WRITTEN PERMISSION.