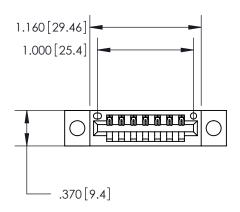

<u>Contact Dimensions:</u>
521-P.C. Tail .025 Sq. (0.64 Sq.) - Tail LG. =.150 (3.81)
.125 (3.18) Contact Spacing x .250 (6.35) Row Spacing

INSULATOR MATERIAL: THERMOPLASTIC POLYESTER, UL 94V-0 CONTACT MATERIAL; COPPER, NICKEL, TIN ALLOY CA-725

CONTACT PLATING: GOLD ON THE MATING AREA, TIN-LEAD ON THE CONTACT TAILS, NICKEL UNDERPLATE

THIS IS A C.A.D. GENERATED DRAWING DO NOT MAKE MANUAL REVISIONS TO MASTER.

ISSUE NUMBER ORIGINAL

Card Slot Accepts .054 [1.37] to .070 [1.78] Thick P.C. Board

.330[8.38] Card Slot -.160 [4.07] Point of Contact —

846/896 SERIES HIGH TEMP CARD EDGE CONNECTOR PART NUMBER: 846-007-521-104

YOUR CONNECTION TO QUALITY & SERVICE

**EDAC INC** TORONTO, ONTARIO CANADA

THESE DRAWINGS AND SPECIFICATIONS ARE THE PROPERTY OF EDAC INC.,AND SHALL NOT BE REPRODUCED, OR COPIED OR USED AS THE BASIS FOR THE MANUFACTURE OR SALE OF APPARATUS WITHOUT WRITTEN PERMISSION.