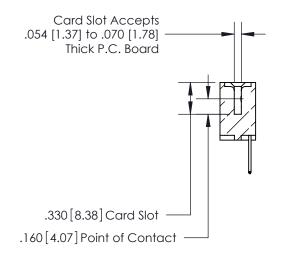

.165[4.19] .375 [9.54] .125(3.18) to .210(5.33) .125(3.18) to .210(5.33)

**Contact Code 558** 

**Contact Code 559** 

**Contact Code 560** 

INSULATOR MATERIAL: THERMOPLASTIC POLYESTER, UL 94V-0 CONTACT MATERIAL; COPPER, NICKEL, TIN ALLOY CA-725 CONTACT PLATING: GOLD ON THE MATING AREA, TIN-LEAD ON THE CONTACT TAILS, NICKEL UNDERPLATE