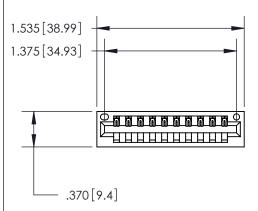

Contact Dimensions: 526-P.C. Tail .018 Sq. (0.46 Sq.) - Tail LG. =.350 (8.89) .125 (3.18) Contact Spacing x .250 (6.35) Row Spacing

- INSULATOR MATERIAL: THERMOPLASTIC POLYESTER, UL 94V-0 CONTACT MATERIAL; COPPER, NICKEL, TIN ALLOY CA-725
- CONTACT PLATING: GOLD ON THE MATING AREA, TIN-LEAD ON THE CONTACT TAILS, NICKEL UNDERPLATE

THIS IS A C.A.D. GENERATED DRAWING DO NOT MAKE MANUAL REVISIONS TO MASTER.

ISSUE NUMBER ORIGINAL

846/896 SERIES HIGH TEMP CARD EDGE CONNECTOR PART NUMBER: 846-010-526-101

**EDAC INC** TORONTO, ONTARIO CANADA