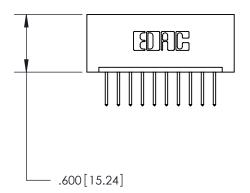

THIS IS A C.A.D. GENERATED DRAWING DO NOT MAKE MANUAL REVISIONS TO MASTER.

ISSUE NUMBER ORIGINAL

846/896 SERIES HIGH TEMP CARD EDGE CONNECTOR PART NUMBER: 846-010-526-101

**EDAC INC** TORONTO, ONTARIO CANADA

THIS IS A C.A.D. GENERATED DRAWING DO NOT MAKE MANUAL REVISIONS TO MASTER.

ISSUE NUMBER

ORIGINAL

1

.060 [1.52] .200 [5.08] .210[5.33] -.660 [16.76]

.060 [1.52] .150 [3.81] .260[6.6] -**Outside Tails** .660[16.76]

**Outside Tails** 

| ACAD REFERENCE NO. |       | 846-ENG-MASTER   |        |
|--------------------|-------|------------------|--------|
| DRAWN:             | J.LEE | DATE: APR. 22/09 |        |
| CHECKED:           |       | DATE:            |        |
| SCALE:             | 1:1   | SHEET            | 2 OF 2 |
| DRAWING NUMBER     |       | ISSUE            |        |