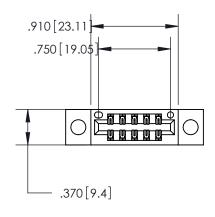

<u>Contact Dimensions:</u> 555-Extender Board Bend (Code 500 Contacts) See Sheet 2 for Contact Code 555, 556, 558, 559, 560 Dimensions

THIS IS A C.A.D. GENERATED DRAWING DO NOT MAKE MANUAL REVISIONS TO MASTER.

ISSUE NUMBER

ORIGINAL

EDRG .600 [15.24]

INSULATOR MATERIAL: THERMOPLASTIC POLYESTER, UL 94V-0

CONTACT MATERIAL; COPPER, NICKEL, TIN ALLOY CA-725 CONTACT PLATING: GOLD ON THE MATING AREA, TIN-LEAD ON THE CONTACT TAILS, NICKEL UNDERPLATE

846/896 SERIES HIGH TEMP CARD EDGE CONNECTOR PART NUMBER: 846-010-555-204

YOUR CONNECTION TO QUALITY & SERVICE

**EDAC INC** TORONTO, ONTARIO CANADA

THESE DRAWINGS AND SPECIFICATIONS ARE THE PROPERTY OF EDAC INC.,AND SHALL NOT BE REPRODUCED, OR COPIED OR USED AS THE BASIS FOR THE MANUFACTURE OR SALE OF APPARATUS WITHOUT WRITTEN PERMISSION.

| ACAD REFERENCE NO. | 846-ENG-MASTER   |
|--------------------|------------------|
| DRAWN: J.LEE       | DATE: APR. 22/09 |
| CHECKED:           | DATE:            |
| SCALE: 1:1         | SHEET 1 OF 2     |
| DRAWING NUMBER     | ISSUE            |
| 846-ENG-MASTER     | 1                |