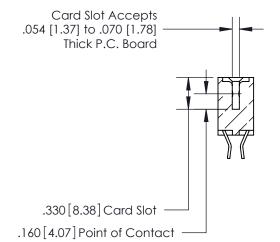

THIS IS A C.A.D. GENERATED DRAWING DO NOT MAKE MANUAL REVISIONS TO MASTER.

ISSUE NUMBER

.165[4.19]

.375 [9.54]

ORIGINAL

1

.060 [1.52] .125(3.18) to .210(5.33) **Outside Tails** .125(3.18) to .210(5.33) **Outside Tails** 

**Contact Code 560** 

INSULATOR MATERIAL: THERMOPLASTIC POLYESTER, UL 94V-0 CONTACT MATERIAL; COPPER, NICKEL, TIN ALLOY CA-725 CONTACT PLATING: GOLD ON THE MATING AREA, TIN-LEAD ON THE CONTACT TAILS, NICKEL UNDERPLATE

**Contact Code 558** 

## 846/896 SERIES HIGH TEMP CARD EDGE CONNECTOR CONTACT CODE 555,556,558,559,560 DIMENSIONS

.150 [3.81]

YOUR CONNECTION TO QUALITY & SERVICE

**Contact Code 559** 

**EDAC INC** TORONTO, ONTARIO CANADA

THESE DRAWINGS AND SPECIFICATIONS ARE THE PROPERTY OF EDAC INC.,AND SHALL NOT BE REPRODUCED, OR COPIED OR USED AS THE BASIS FOR THE MANUFACTURE OR SALE OF APPARATUS WITHOUT WRITTEN PERMISSION.