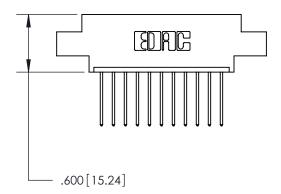

**Contact Code 560** 

INSULATOR MATERIAL: THERMOPLASTIC POLYESTER, UL 94V-0 CONTACT MATERIAL; COPPER, NICKEL, TIN ALLOY CA-725 CONTACT PLATING: GOLD ON THE MATING AREA, TIN-LEAD ON THE CONTACT TAILS, NICKEL UNDERPLATE

**Contact Code 558** 

## 846/896 SERIES HIGH TEMP CARD EDGE CONNECTOR CONTACT CODE 555,556,558,559,560 DIMENSIONS

.150 [3.81]

YOUR CONNECTION TO QUALITY & SERVICE

**Contact Code 559** 

**EDAC INC** TORONTO, ONTARIO CANADA

THESE DRAWINGS AND SPECIFICATIONS ARE THE PROPERTY OF EDAC INC.,AND SHALL NOT BE REPRODUCED, OR COPIED OR USED AS THE BASIS FOR THE MANUFACTURE OR SALE OF APPARATUS WITHOUT WRITTEN PERMISSION.