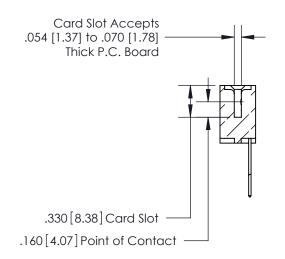

THIS IS A C.A.D. GENERATED DRAWING DO NOT MAKE MANUAL REVISIONS TO MASTER.

ISSUE NUMBER

.165[4.19]

.375 [9.54]

ORIGINAL

1

.060 [1.52] .125(3.18) to .210(5.33) **Outside Tails** .125(3.18) to .210(5.33) **Outside Tails** 