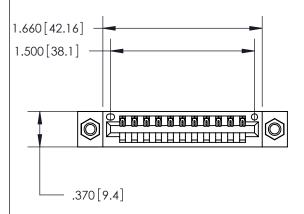

Contact Dimensions: 540-Wire Wrap .025 Sq. (0.64 Sq.) - Tail LG. =.560 (14.22) .125 (3.18) Contact Spacing x .250 (6.35) Row Spacing

- INSULATOR MATERIAL: THERMOPLASTIC POLYESTER, UL 94V-0 CONTACT MATERIAL; COPPER, NICKEL, TIN ALLOY CA-725 CONTACT PLATING: GOLD ON THE MATING AREA, TIN-LEAD
  - ON THE CONTACT TAILS, NICKEL UNDERPLATE

THIS IS A C.A.D. GENERATED DRAWING DO NOT MAKE MANUAL REVISIONS TO MASTER.

846/896 SERIES HIGH TEMP CARD EDGE CONNECTOR PART NUMBER: 846-011-540-607

**EDAC INC** TORONTO, ONTARIO CANADA

THESE DRAWINGS AND SPECIFICATIONS ARE THE PROPERTY OF EDAC INC.,AND SHALL NOT BE REPRODUCED, OR COPIED OR USED AS THE BASIS FOR THE MANUFACTURE OR SALE OF APPARATUS WITHOUT WRITTEN PERMISSION.