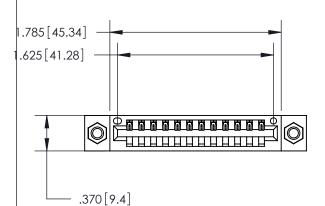

<u>Contact Dimensions:</u> 520-P.C. Tail .030x.018 (0.76x0.46) - Tail LG. = .175 (4.45) .125 (3.18) Contact Spacing x .250 (6.35) Row Spacing

INSULATOR MATERIAL: THERMOPLASTIC POLYESTER, UL 94V-0 CONTACT MATERIAL; COPPER, NICKEL, TIN ALLOY CA-725

CONTACT PLATING: GOLD ON THE MATING AREA, TIN-LEAD ON THE CONTACT TAILS, NICKEL UNDERPLATE

THIS IS A C.A.D. GENERATED DRAWING DO NOT MAKE MANUAL REVISIONS TO MASTER.

ISSUE NUMBER ORIGINAL

846/896 SERIES HIGH TEMP CARD EDGE CONNECTOR PART NUMBER: 846-012-520-107