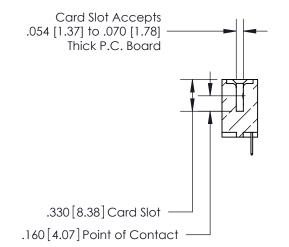

**Contact Code 560** 

INSULATOR MATERIAL: THERMOPLASTIC POLYESTER, UL 94V-0 CONTACT MATERIAL; COPPER, NICKEL, TIN ALLOY CA-725 CONTACT PLATING: GOLD ON THE MATING AREA, TIN-LEAD ON THE CONTACT TAILS, NICKEL UNDERPLATE

**Contact Code 558** 

## 846/896 SERIES HIGH TEMP CARD EDGE CONNECTOR CONTACT CODE 555,556,558,559,560 DIMENSIONS

.150 [3.81]

YOUR CONNECTION TO QUALITY & SERVICE

**Contact Code 559** 

**EDAC INC** TORONTO, ONTARIO CANADA

THESE DRAWINGS AND SPECIFICATIONS ARE THE PROPERTY OF EDAC INC.,AND SHALL NOT BE REPRODUCED, OR COPIED OR USED AS THE BASIS FOR THE MANUFACTURE OR SALE OF APPARATUS WITHOUT WRITTEN PERMISSION.