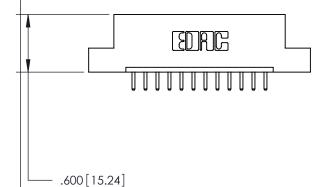

THIS IS A C.A.D. GENERATED DRAWING DO NOT MAKE MANUAL REVISIONS TO MASTER.

ISSUE NUMBER

.165[4.19]

.375 [9.54]

ORIGINAL

1

.060 [1.52] .125(3.18) to .210(5.33) **Outside Tails** .125(3.18) to .210(5.33) **Outside Tails** 