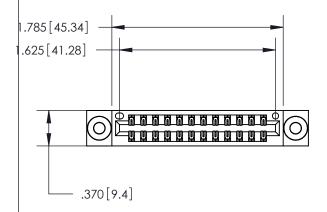

<u>Contact Dimensions:</u> 556-Extender Board Bend (Code 520 Contacts) See Sheet 2 for Contact Code 555, 556, 558, 559, 560 Dimensions

THIS IS A C.A.D. GENERATED DRAWING DO NOT MAKE MANUAL REVISIONS TO MASTER.

ISSUE NUMBER

ORIGINAL

Card Slot Accepts .054 [1.37] to .070 [1.78] Thick P.C. Board .330 [8.38] Card Slot .160 [4.07] Point of Contact -

INSULATOR MATERIAL: THERMOPLASTIC POLYESTER, UL 94V-0 CONTACT MATERIAL; COPPER, NICKEL, TIN ALLOY CA-725 CONTACT PLATING: GOLD ON THE MATING AREA, TIN-LEAD

ON THE CONTACT TAILS, NICKEL UNDERPLATE

846/896 SERIES HIGH TEMP CARD EDGE CONNECTOR PART NUMBER: 846-024-556-803

YOUR CONNECTION TO QUALITY & SERVICE

**EDAC INC** TORONTO, ONTARIO CANADA

THESE DRAWINGS AND SPECIFICATIONS ARE THE PROPERTY OF EDAC INC., AND SHALL NOT BE REPRODUCED, OR COPIED OR USED AS THE BASIS FOR THE MANUFACTURE OR SALE OF APPARATUS WITHOUT WRITTEN PERMISSION.

| ACAD REFERENCE NO. | 846-ENG-MASTER   |
|--------------------|------------------|
| DRAWN: J.LEE       | DATE: APR. 22/09 |
| CHECKED:           | DATE:            |
| SCALE: 1:1         | SHEET 1 OF 2     |
| DRAWING NUMBER     | ISSUE            |
| 846-ENG-MASTER     | 1                |
|                    |                  |