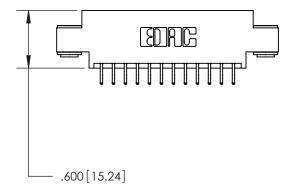

THIS IS A C.A.D. GENERATED DRAWING DO NOT MAKE MANUAL REVISIONS TO MASTER.

ISSUE NUMBER

.165[4.19]

.375 [9.54]

ORIGINAL

1

.060 [1.52] .125(3.18) to .210(5.33) **Outside Tails** .125(3.18) to .210(5.33) **Outside Tails** 

**Contact Code 560** 

INSULATOR MATERIAL: THERMOPLASTIC POLYESTER, UL 94V-0 CONTACT MATERIAL; COPPER, NICKEL, TIN ALLOY CA-725 CONTACT PLATING: GOLD ON THE MATING AREA, TIN-LEAD ON THE CONTACT TAILS, NICKEL UNDERPLATE

**Contact Code 558** 

## 846/896 SERIES HIGH TEMP CARD EDGE CONNECTOR CONTACT CODE 555,556,558,559,560 DIMENSIONS

.150 [3.81]

YOUR CONNECTION TO QUALITY & SERVICE

**Contact Code 559** 

**EDAC INC** TORONTO, ONTARIO CANADA

THESE DRAWINGS AND SPECIFICATIONS ARE THE PROPERTY OF EDAC INC.,AND SHALL NOT BE REPRODUCED, OR COPIED OR USED AS THE BASIS FOR THE MANUFACTURE OR SALE OF APPARATUS WITHOUT WRITTEN PERMISSION.

| ACAD REFERENCE NO. | 846-ENG-MASTER   |
|--------------------|------------------|
| DRAWN: J.LEE       | DATE: APR. 22/09 |
| CHECKED:           | DATE:            |
| SCALE: 1:1         | SHEET 2 OF 2     |
| DRAWING NUMBER     | ISSUE            |
| 846-ENG-MASTER     | 1                |